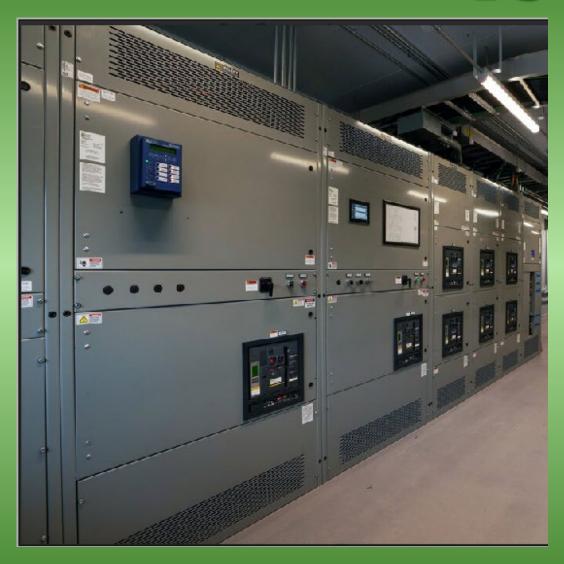

## Paralleling Switchboard/Switchgear

PARALLELING SWITCHBOARD OR PARALLELING SWITCHGEAR

UL Listed UL891 1000-5000 Amps, up to 600 Volts.

## Description:

Salient Paralleling Switchboards are built to UL891 to provide power distribution and control of multiple generators, ATS's, motor operated circuit breakers and various other devices to provide power to facilities in multiple scenarios. Salient paralleling switchgear allows the use of multiple generators that are sync'd to the same voltage and frequency, and control them throughout their operation. The gear gives the ability to control load add or load shed, monitor power usage, bring generators on when needed, or take them offline when demand isn't high enough to require them.