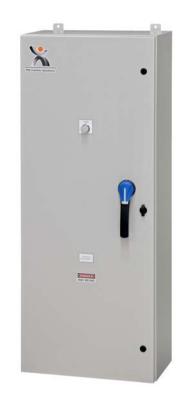

## Emergency Power Products Powerful Results

Address: 9900 Twin Lakes Parkway
Charlotte,
NC 28269

Phone: 704-596-5617

Website: www.psicontrolsolutions.com Email: sales@psicontrolsolutions.com Enclosed Molded Case Circuit Breaker "ECB"

Circuit Breakers are ideal for providing a swift means of disconnecting mechanical or electronic systems from their primary power source in a safe manner. Circuit Breakers operate both automatically, protecting against circuit faults, and manually in the case of a needed emergency stop or for planned maintenance and repairs.

## **Features**

- NEMA 4/12 AND 4X ENCLOSURE
- ANSI-61 GRAY FOR NEMA 4
- GROUND INCLUDED
- NEUTRAL BAR
- PILOT LIGHT INDICATION FOR VOLTAGE PRESENT
- RATED THROUGH 600VAC
- BUS BAR SHALL BE SIZED 1000A/SQ INCH
- LUGS ARE SIZED AT 125% OF RATED AMPS
- 100% TESTED AT FULL VOLTAGE
- BREAKER RATED 80% OR 100%
- BREAKER KAIC RATING 35 65 100