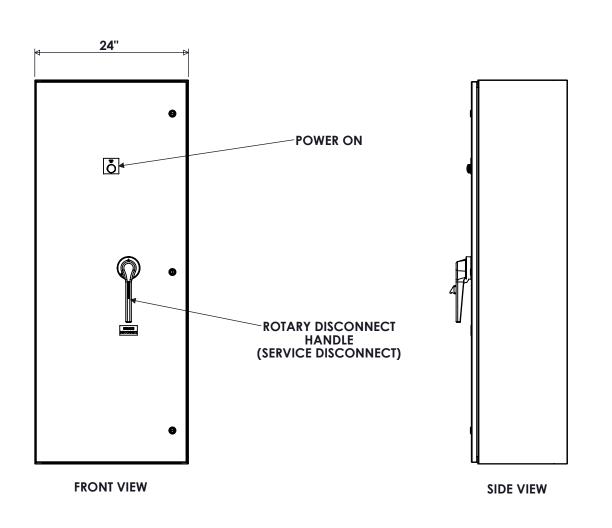

## **SPECIFICATIONS**

MAX VOLTAGE - 600VAC 3Φ RATED CURRENT - 800A STANDARDS - UL508A

ENCLOSURE RATING - NEMA 4 EST. SHIPPING WEIGHT - 350LBS