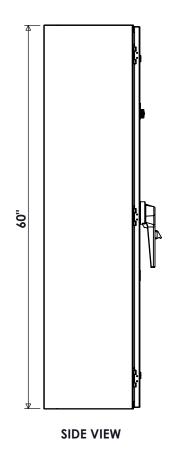

## **SPECIFICATIONS**

MAX VOLTAGE - 600VAC 3Φ RATED CURRENT - 800A STANDARDS - UL508A

ENCLOSURE RATING - NEMA 4 EST. SHIPPING WEIGHT - 350LBS