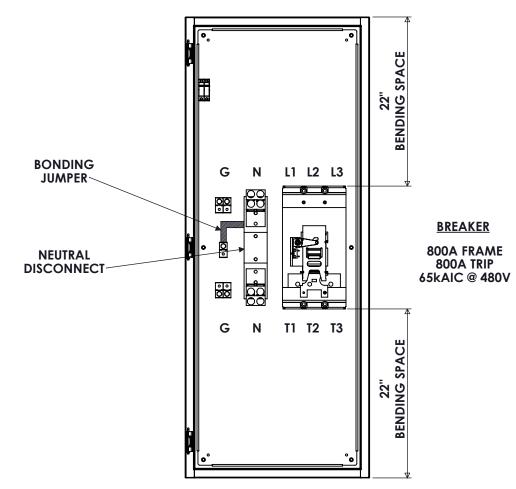

## **CONNECTIONS**

L1,L2,L3 - (3) 3/0-400MCM T1,T2,T3 - (3) 3/0-400MCM N - (4) #2-600MCM G - (2) #6-350MCM

FRONT VIEW DOOR REMOVED

| 9900 TWIN LAKES PARKWAY<br>CHARLOTTE, NC 28269<br>704-596-5617<br>PSICONTROLSOLUTIONS.COM |
|-------------------------------------------------------------------------------------------|
|-------------------------------------------------------------------------------------------|