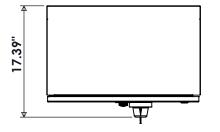

## **SPECIFICATIONS**

MAX VOLTAGE - 600VAC 3Φ RATED CURRENT - 800A STANDARDS - UL508A

ENCLOSURE RATING - NEMA 4 EST. SHIPPING WEIGHT - 350LBS