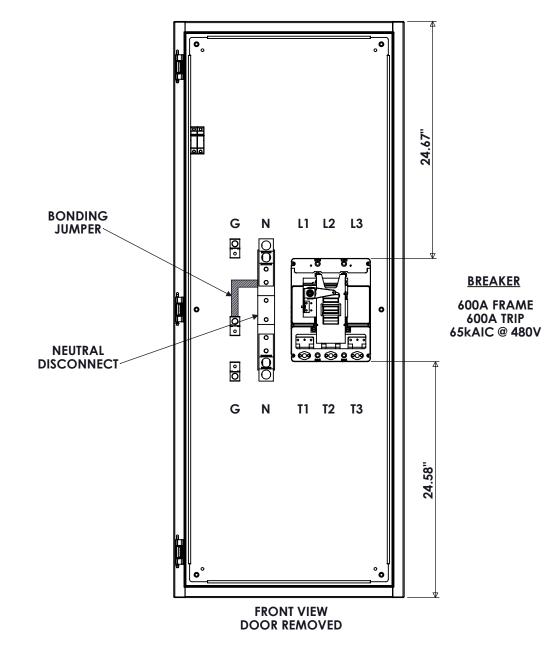

## **CONNECTIONS**

L1,L2,L3 - (2) 400-500MCM T1,T2,T3 - (2) 400-500MCM N - (2) #2-600MCM G - #6-350MCM

| 600A, 3-POLE ENCLOSED BREAKER NEMA 4X ROTARY HANDLE |                  |        |                    |                |
|-----------------------------------------------------|------------------|--------|--------------------|----------------|
| RE\                                                 | DESCRIPTION      | DATE   | DRAWN S.RICHARDSON |                |
| 0                                                   | ORIGINAL RELEASE | 8/2/17 | CHECKED J.RAY      |                |
| -                                                   |                  |        | SUP. NO            | DRAWING TYPE   |
|                                                     |                  |        | SUP. BY NO         | DIMENSIONAL    |
|                                                     |                  |        | PANEL NO           | DRAWING NUMBER |
|                                                     |                  |        | BUL. NO            | ECD/ODNIAVCES  |
|                                                     |                  |        | GROUP NO           | ECB600RN4XSE3  |
|                                                     |                  |        | ORDER NO           | SHEET 1 OF 1   |