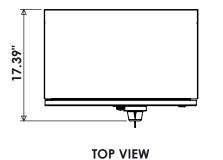

## **SPECIFICATIONS**

MAX VOLTAGE - 600VAC 3Φ RATED CURRENT - 600A STANDARDS - UL508A ENCLOSURE RATING - NEMA 4X TYPE 316 STAINLESS STEEL EST. SHIPPING WEIGHT - 300LBS