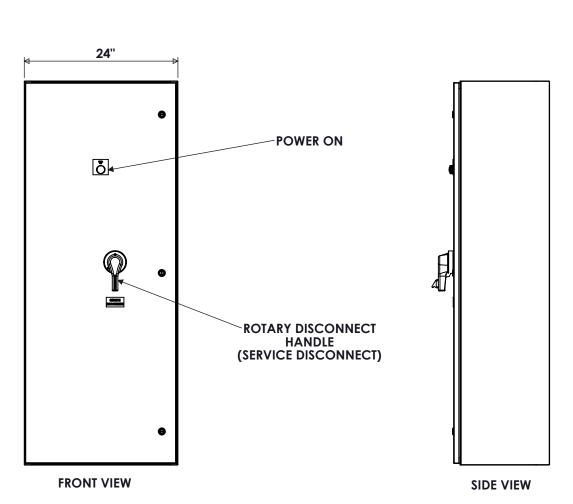

## **SPECIFICATIONS**

MAX VOLTAGE - 600VAC 3Φ RATED CURRENT - 600A STANDARDS - UL508A ENCLOSURE RATING - NEMA 4X TYPE 316 STAINLESS STEEL EST. SHIPPING WEIGHT - 300LBS