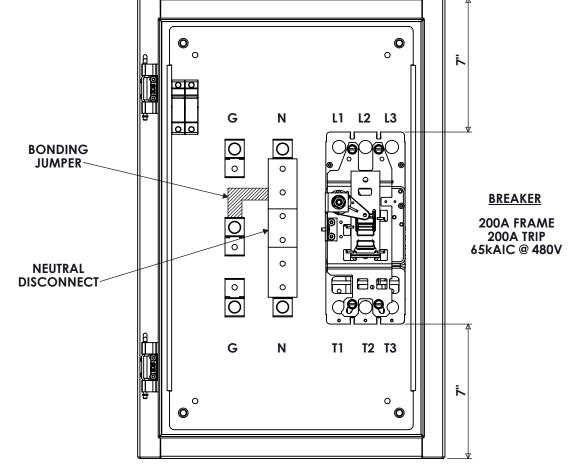

## **CONNECTIONS**

L1,L2,L3 - #4-350MCM T1,T2,T3 - #4-350MCM N - #6-350MCM G - #6-350MCM

FRONT VIEW DOOR REMOVED

9900 TWIN LAKES PARKWAY CHARLOTTE, NC 28269 704-596-5617 PSICONTROLSOLUTIONS.COM

| 200A, 3-POLE ENCLOSED BREAKER NEMA 4X R |     |                  |        |                        | R NEMA 4X ROTARY HANDLE |                |  |
|-----------------------------------------|-----|------------------|--------|------------------------|-------------------------|----------------|--|
|                                         | REV | DESCRIPTION      | DATE   | DRAWN                  | S.RICHARDSON            |                |  |
|                                         | 0   | ORIGINAL RELEASE | 8/2/17 | CHECKED                | J.RAY                   |                |  |
| -                                       |     |                  |        | SUP. NO                |                         | DRAWING TYPE   |  |
|                                         |     |                  |        | SUP. BY NO<br>PANEL NO |                         | DIMENSIONAL    |  |
|                                         |     |                  |        |                        |                         | DRAWING NUMBER |  |
|                                         |     |                  |        | BUL. NO                |                         | ECB200RN4XSE3  |  |
|                                         |     |                  |        | GROUP N                | 0                       |                |  |
|                                         |     |                  |        | OPDER NO               | )                       | SUEET 1 OF 1   |  |