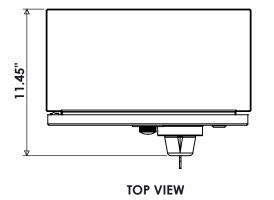

## **SPECIFICATIONS**

MAX VOLTAGE - 600VAC 3Φ RATED CURRENT - 200A STANDARDS - UL508A ENCLOSURE RATING - NEMA 4X TYPE 316 STAINLESS STEEL EST. SHIPPING WEIGHT - 100LBS