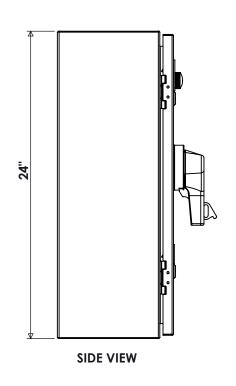

## **SPECIFICATIONS**

MAX VOLTAGE - 600VAC 3Φ RATED CURRENT - 200A STANDARDS - UL508A ENCLOSURE RATING - NEMA 4X TYPE 316 STAINLESS STEEL EST. SHIPPING WEIGHT - 100LBS