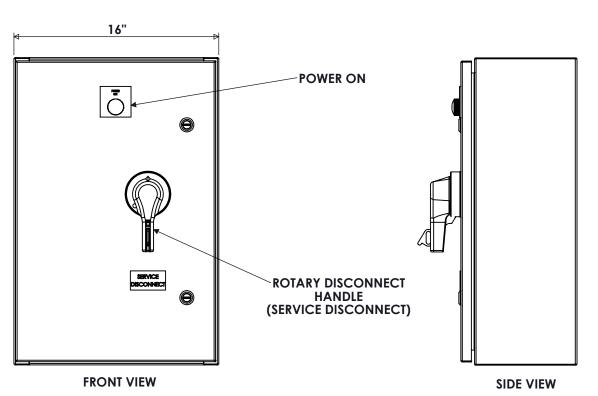

## **SPECIFICATIONS**

MAX VOLTAGE - 600VAC 3Φ RATED CURRENT - 200A STANDARDS - UL508A ENCLOSURE RATING - NEMA 4X TYPE 316 STAINLESS STEEL EST. SHIPPING WEIGHT - 100LBS