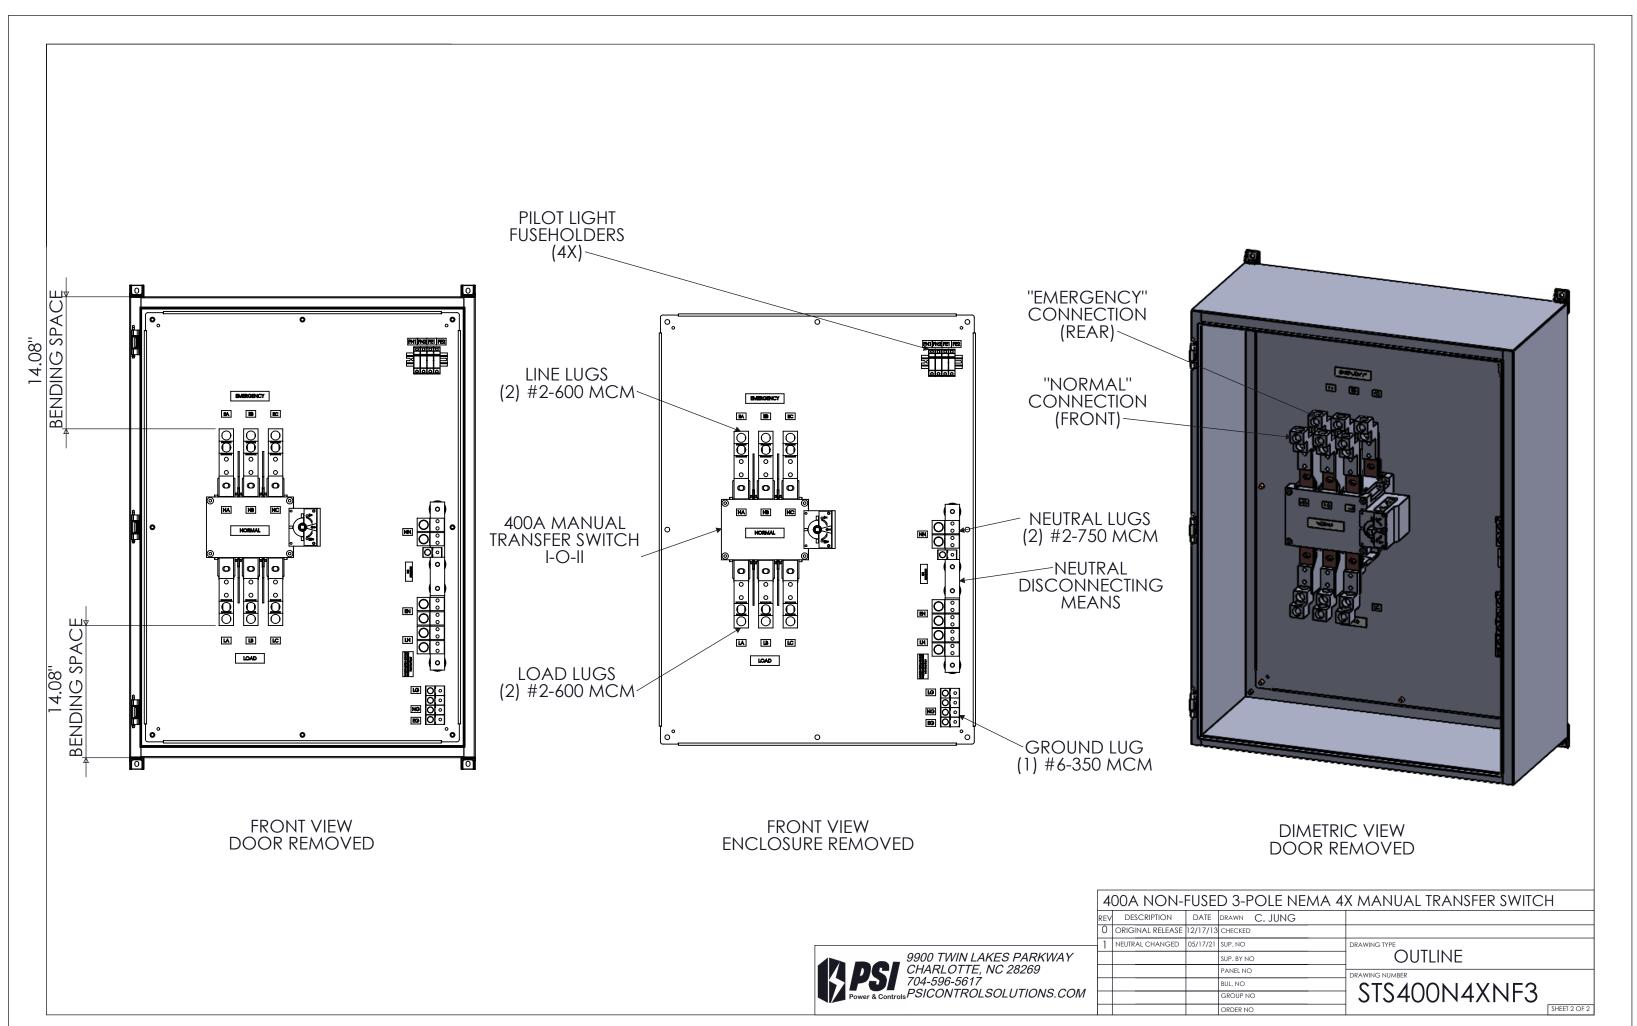

## **SPECIFICATIONS**

MAX VOLTAGE - 600VAC 3 Ø RATED CURRENT - 400 A STANDARDS - UL508A ENCLOSURE RATING - NEMA 1 REF. ES100145NF3 DURABILITY - 6050 CYCLES EST SHIPPING WEIGHT - 325LBS

REV DESCRIPTION DATE DRAWN C. JUNG