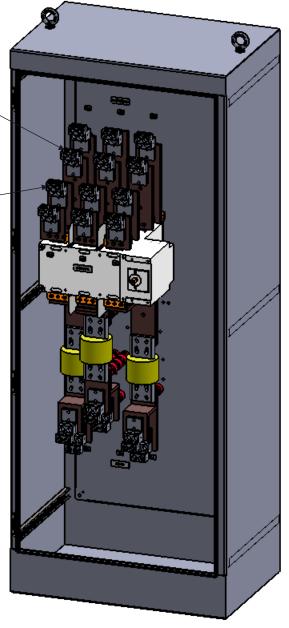

## DIMETRIC VIEW DOOR REMOVED

| e 3-pole nema 1 manual transfer switch |                    |                |  |  |
|----------------------------------------|--------------------|----------------|--|--|
| DATE                                   | drawn S.RICHARDSON |                |  |  |
| /3/14                                  | CHECKED            |                |  |  |
|                                        | SUP. NO            | DRAWING TYPE   |  |  |
|                                        | SUP. BY NO         | OUTLINE        |  |  |
|                                        | PANEL NO           | DRAWING NUMBER |  |  |
|                                        | BUL. NO            | CTC2000NI1DF2  |  |  |
|                                        | GROUP NO           | STS3000N1BF3   |  |  |
|                                        | ORDER NO           | SHEET 2 OF 2   |  |  |
|                                        |                    |                |  |  |