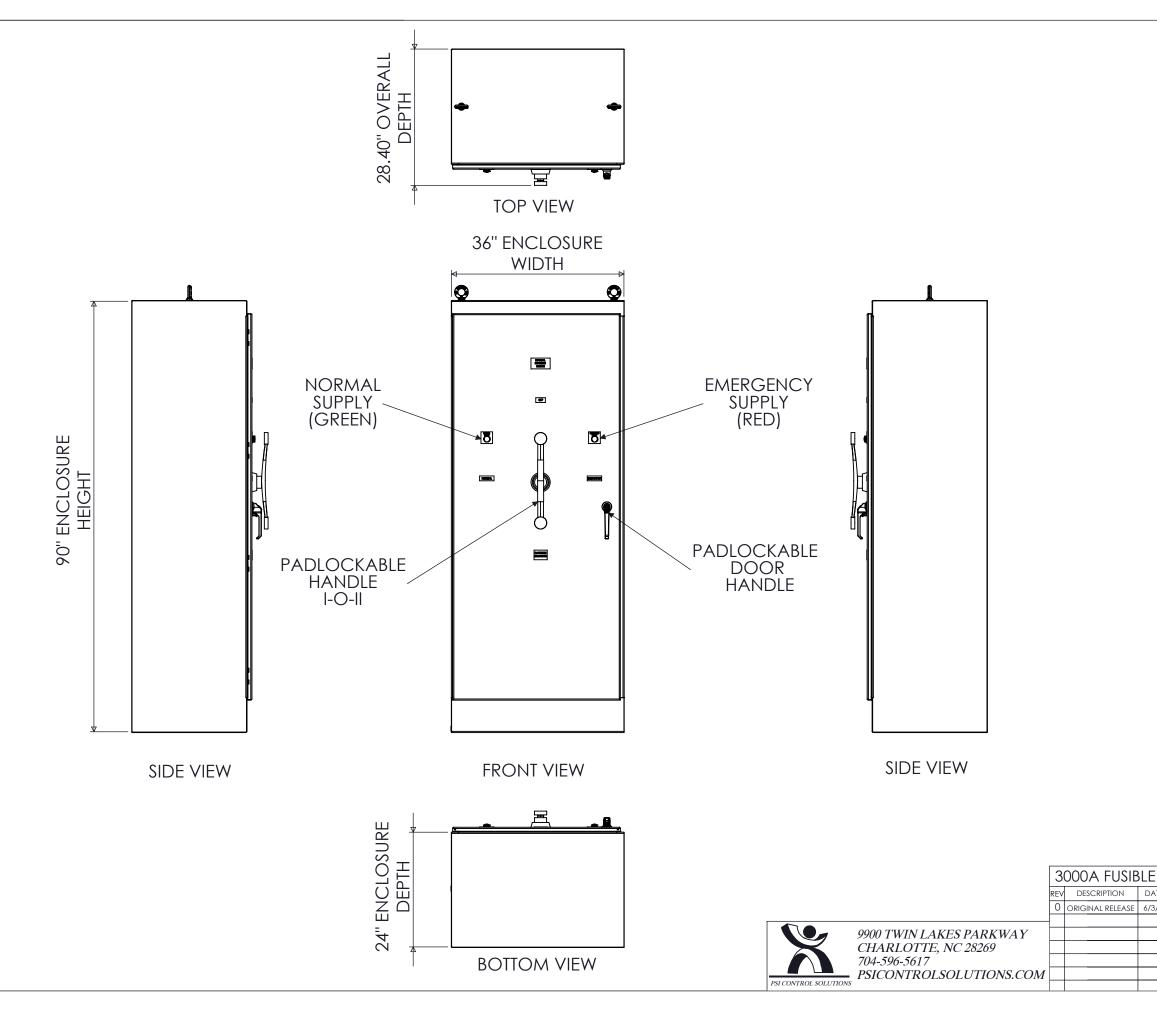

## **SPECIFICATIONS**

MAX VOLTAGE - 600VAC 3 Ø RATED CURRENT - 3000 A IEC RATED ONLY - NO UL LISTING ENCLOSURE RATING - NEMA 1 REF. ES100145BF DURABILITY - 3000 CYCLES EST SHIPPING WEIGHT - 1050LBS

| E 3-POLE NEMA 1 MANUAL TRANSFER SWITCH |                    |                |              |  |
|----------------------------------------|--------------------|----------------|--------------|--|
| ATE                                    | drawn S.RICHARDSON |                |              |  |
| 3/14                                   | CHECKED            |                |              |  |
|                                        | SUP. NO            | DRAWING TYPE   |              |  |
|                                        | SUP. BY NO         | DIMENSIONAL    |              |  |
|                                        | PANEL NO           | DRAWING NUMBER |              |  |
|                                        | BUL. NO            | STS3000N1BF3   |              |  |
|                                        | GROUP NO           | 3133000111023  |              |  |
|                                        | ORDER NO           |                | SHEET 1 OF 2 |  |
|                                        |                    |                |              |  |