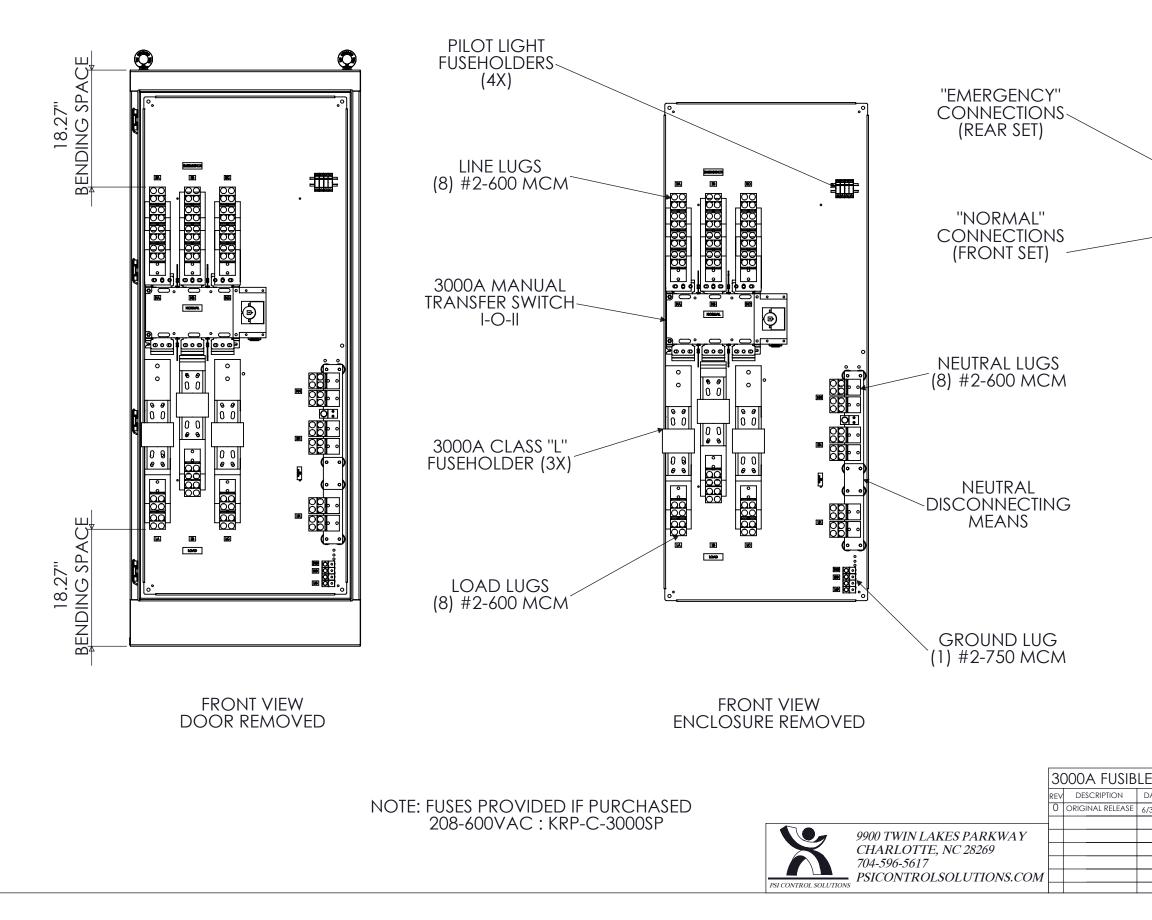

## **SPECIFICATIONS**

MAX VOLTAGE - 600VAC 3 Ø RATED CURRENT - 3000 A IEC RATED ONLY - NO UL LISTING ENCLOSURE RATING - NEMA 1 REF. ES100145BF DURABILITY - 3000 CYCLES EST SHIPPING WEIGHT - 1050LBS

| E 3-POLE NEMA 1 MANUAL TRANSFER SWITCH |                    |                |              |  |
|----------------------------------------|--------------------|----------------|--------------|--|
| ATE                                    | drawn S.RICHARDSON |                |              |  |
| 3/14                                   | CHECKED            |                |              |  |
|                                        | SUP. NO            | DRAWING TYPE   |              |  |
|                                        | SUP. BY NO         | DIMENSIONAL    |              |  |
|                                        | PANEL NO           | DRAWING NUMBER |              |  |
|                                        | BUL. NO            | STS3000N1BF3   |              |  |
|                                        | GROUP NO           | 3133000111023  |              |  |
|                                        | ORDER NO           |                | SHEET 1 OF 2 |  |
|                                        |                    |                |              |  |