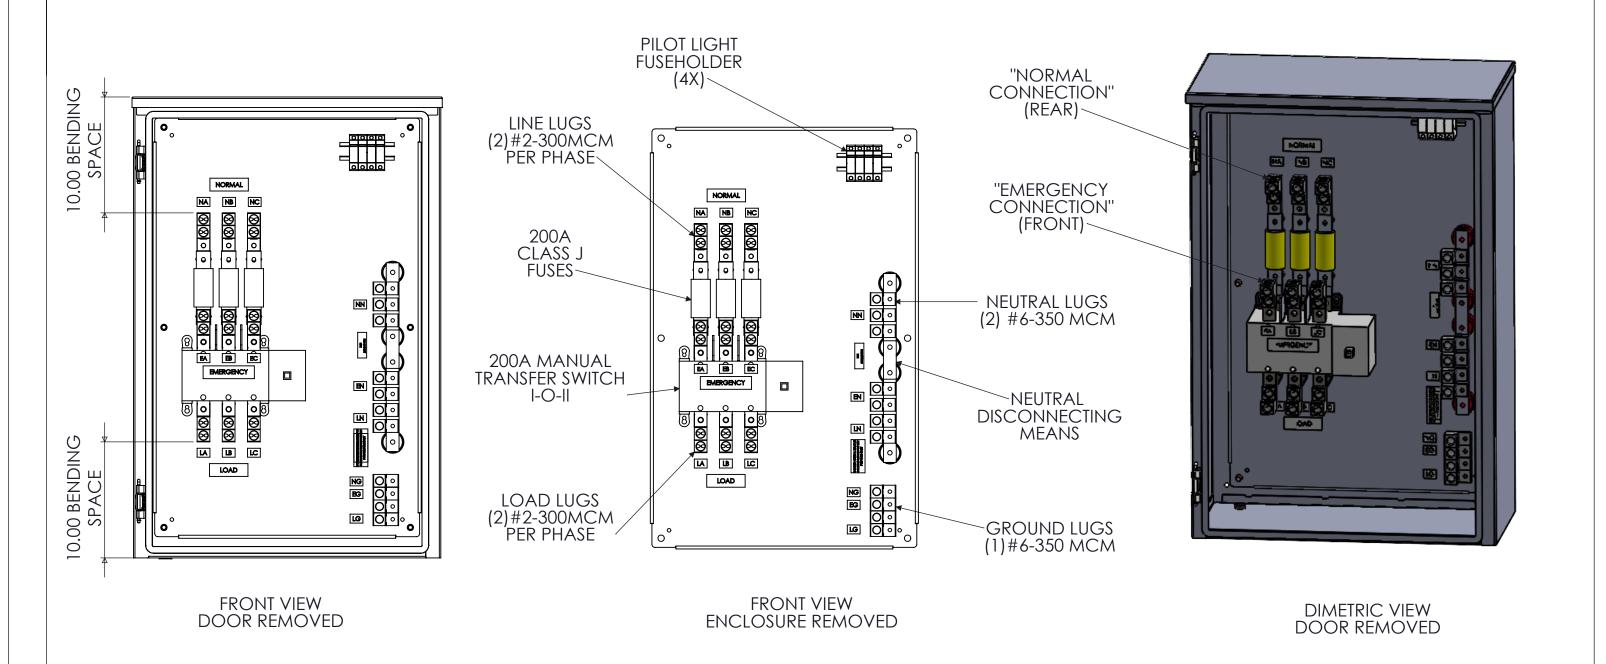

NOTE: FUSES PROVIDED IF PURCHASED 208-240VAC : FRN-R-200 480VAC : LPJ-200SP

| 200A SE-RATED 3-POLE NEMA 3R MANUAL TRANSFER SWITCH |                  |         |            |         |   |                |              |
|-----------------------------------------------------|------------------|---------|------------|---------|---|----------------|--------------|
| R                                                   | DESCRIPTION      | DATE    | DRAWN      | C. JUNG |   |                |              |
| (                                                   | ORIGINAL RELEASE | 9/15/17 | CHECKED    |         |   |                |              |
| Ł                                                   | FUSES MOVED      | 5/14/21 | SUP. NO    |         |   | DRAWING TYPE   |              |
|                                                     | 2 HARD BUS ADDED | 2/7/22  | SUP. BY NO |         |   | ] OUTLINE      |              |
| L                                                   |                  |         | PANEL NO   |         |   | DRAWING NUMBER |              |
| L                                                   |                  |         | BUL. NO    |         | _ | STS200N3RSE3   |              |
| L                                                   |                  |         | GROUP NO   | )       |   | 313200113K3E3  |              |
|                                                     |                  |         | ORDER NO   |         |   |                | SHEET 2 OF 2 |