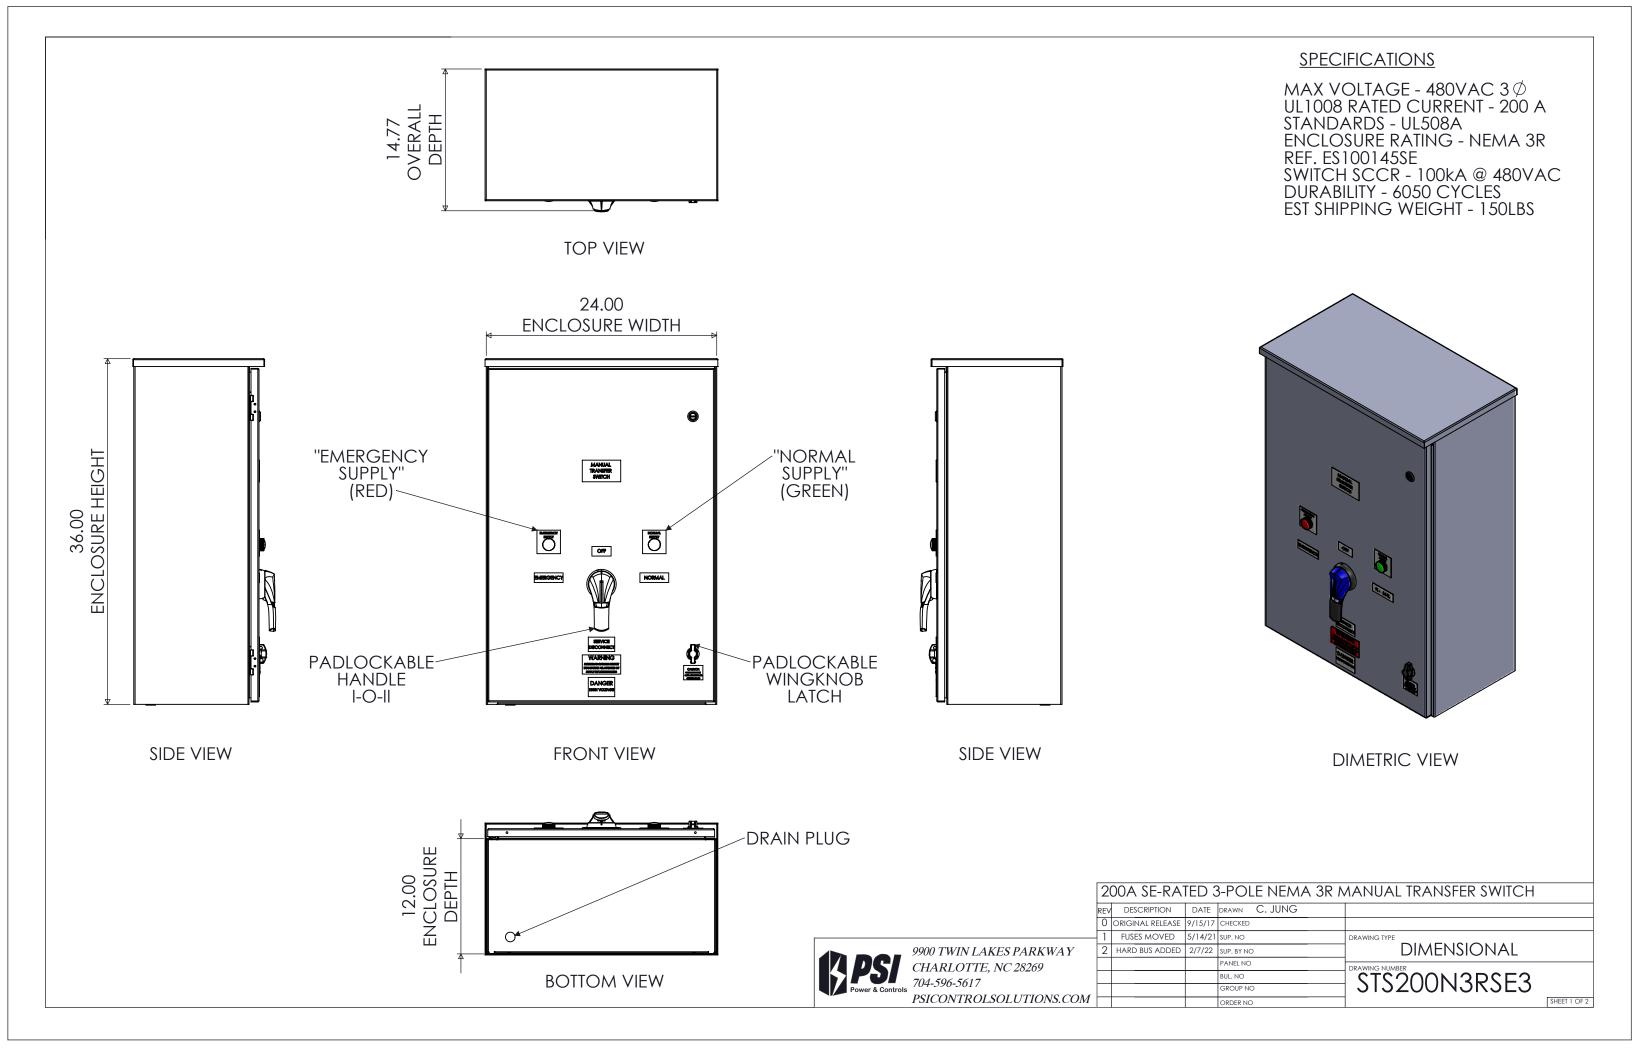

NOTE: FUSES PROVIDED IF PURCHASED 208-240VAC : FRN-R-200 480VAC : LPJ-200SP

| 200A SE-RATED 3-POLE NEMA 3R MANUAL TRANSFER SWITCH |                  |         |            |         |   |                |              |
|-----------------------------------------------------|------------------|---------|------------|---------|---|----------------|--------------|
| R                                                   | DESCRIPTION      | DATE    | DRAWN      | C. JUNG |   |                |              |
| (                                                   | ORIGINAL RELEASE | 9/15/17 | CHECKED    |         |   |                |              |
| Ł                                                   | FUSES MOVED      | 5/14/21 | SUP. NO    |         |   | DRAWING TYPE   |              |
|                                                     | 2 HARD BUS ADDED | 2/7/22  | SUP. BY NO |         |   | ] OUTLINE      |              |
| L                                                   |                  |         | PANEL NO   |         |   | DRAWING NUMBER |              |
| L                                                   |                  |         | BUL. NO    |         | _ | STS200N3RSE3   |              |
| L                                                   |                  |         | GROUP NO   | )       |   | 313200113K3E3  |              |
|                                                     |                  |         | ORDER NO   |         |   |                | SHEET 2 OF 2 |