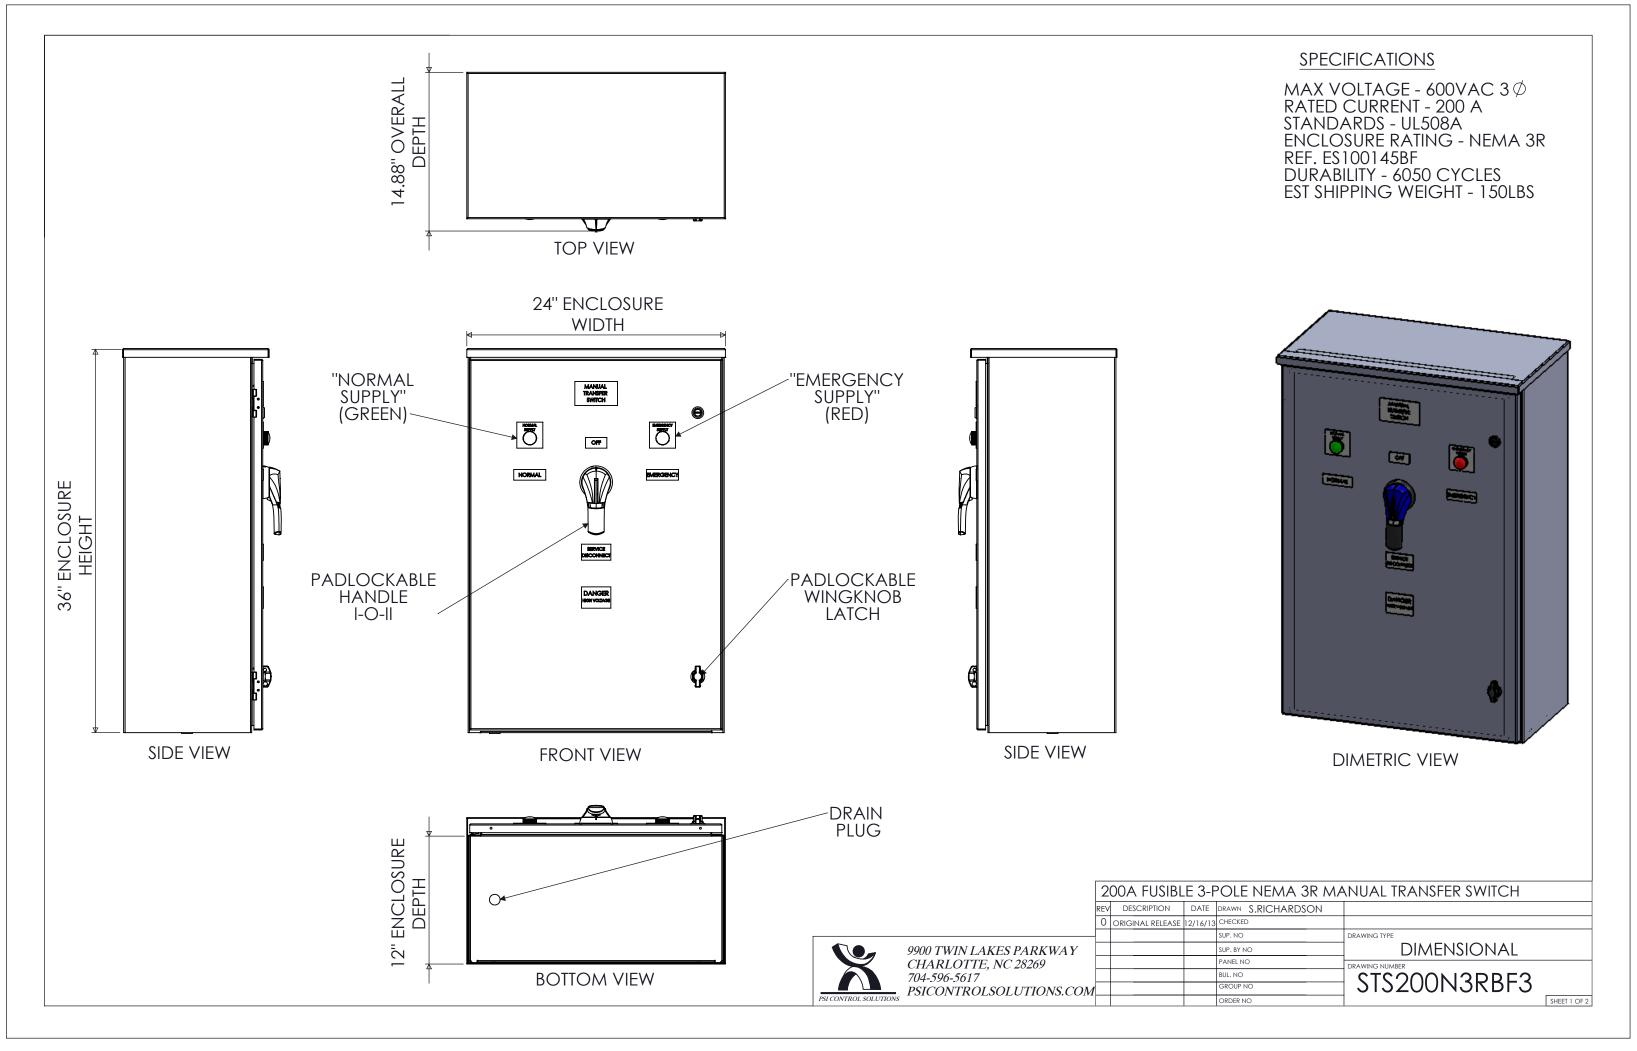

NOTE: FUSES PROVIDED IF PURCHASED 208-240VAC : FRN-R-200 480-600VAC : LPJ-200SP

| 200A FUSIBLE 3-POLE NEMA 3R MANUAL TRANSFER SWITCH |             |            |            |       |               |                |              |
|----------------------------------------------------|-------------|------------|------------|-------|---------------|----------------|--------------|
| REV                                                | DESCRIPTION | - 1        | ATE DRAV   |       | S.RICHARDSC   | NC             |              |
| 0                                                  | ORIGINAL RE | LEASE 12/1 | 16/13 CHEC | CKED  |               |                |              |
|                                                    |             |            | SUP.       | NO    |               |                | DRAWING TYPE |
|                                                    |             |            | SUP. BY NO |       |               | OUTLINE        |              |
|                                                    |             |            | PANEL NO   |       |               | DRAWING NUMBER |              |
|                                                    |             |            | BUL. NO    |       |               | STS200N3RBF3   |              |
|                                                    |             | GROUP NO   |            |       | 313200113KDF3 |                |              |
|                                                    |             |            | ORDE       | ER NC | )             |                | SHEET 2 OF 2 |