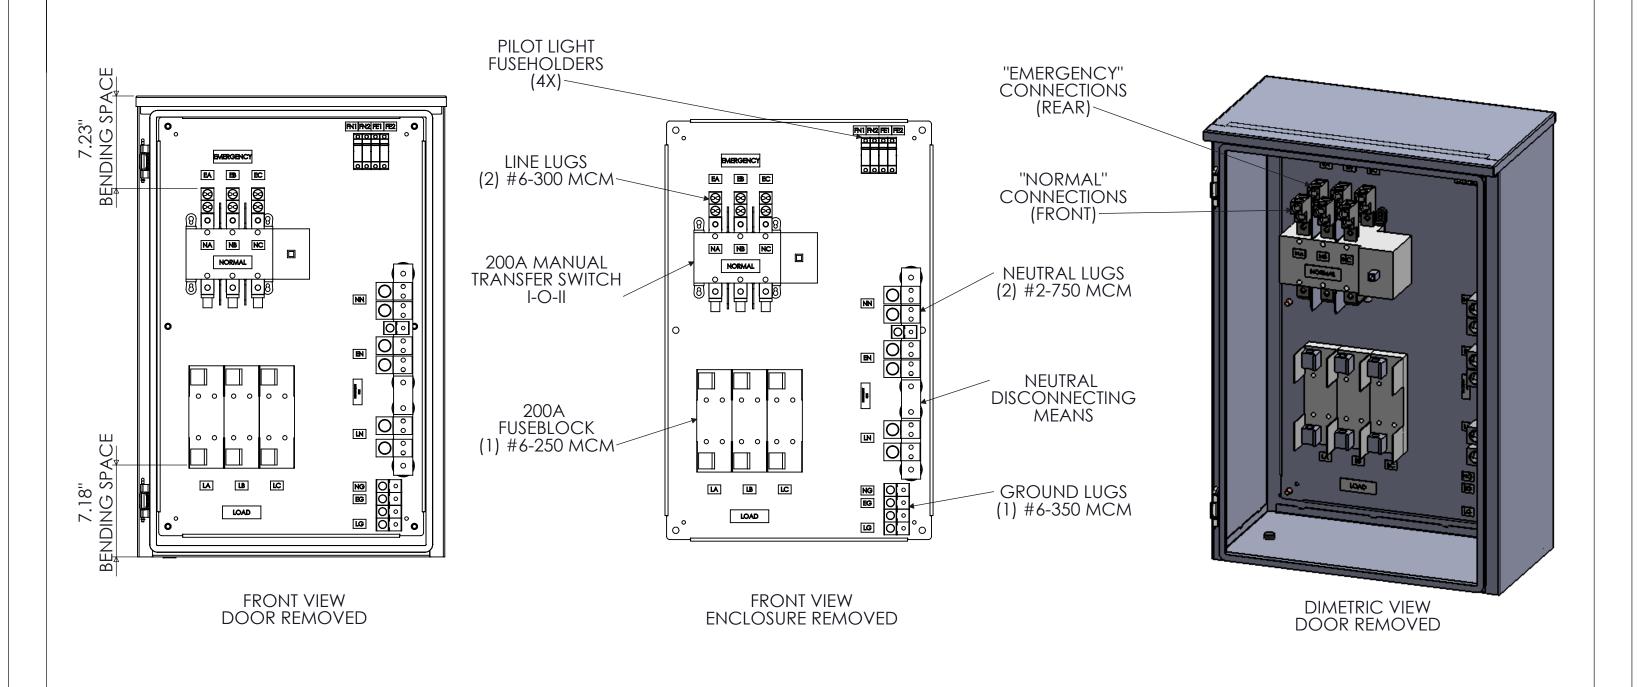

NOTE: FUSES PROVIDED IF PURCHASED 208-240VAC : FRN-R-200 480-600VAC : LPJ-200SP

| 200A FUSIBLE 3-POLE NEMA 3R MANUAL TRANSFER SWITCH |             |            |            |       |               |                |              |
|----------------------------------------------------|-------------|------------|------------|-------|---------------|----------------|--------------|
| REV                                                | DESCRIPTION | - 1        | ATE DRAV   |       | S.RICHARDSC   | NC             |              |
| 0                                                  | ORIGINAL RE | LEASE 12/1 | 16/13 CHEC | CKED  |               |                |              |
|                                                    |             |            | SUP.       | NO    |               |                | DRAWING TYPE |
|                                                    |             |            | SUP. BY NO |       |               | OUTLINE        |              |
|                                                    |             |            | PANEL NO   |       |               | DRAWING NUMBER |              |
|                                                    |             |            | BUL. NO    |       |               | STS200N3RBF3   |              |
|                                                    |             | GROUP NO   |            |       | 313200113KDF3 |                |              |
|                                                    |             |            | ORDE       | ER NC | )             |                | SHEET 2 OF 2 |