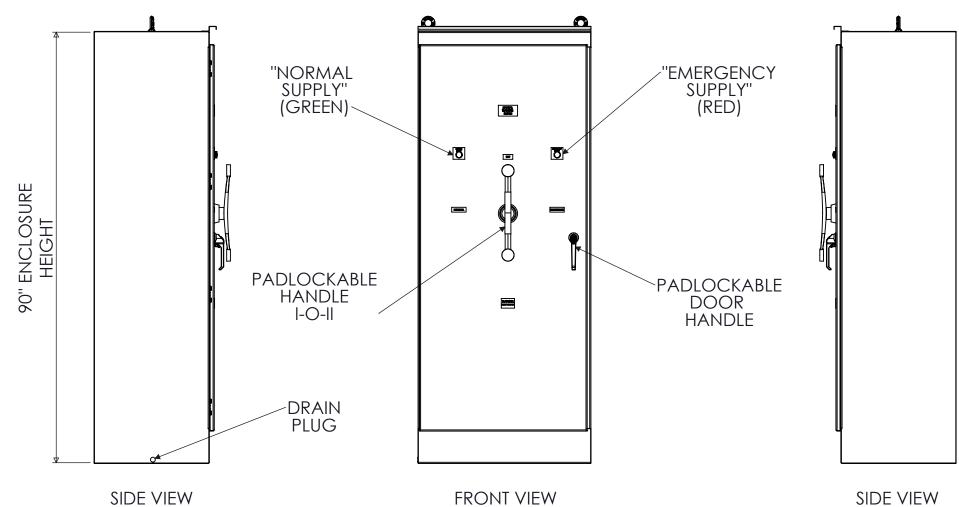

NOTE: FUSES PROVIDED IF PURCHASED 208-600VAC : KRP-C-2000SP

9900 TWIN LAKES PARKWAY CHARLOTTE, NC 28269 704-596-5617 PSICONTROLSOLUTIONS.COM

| ΕV | DESCRIPTION    | DATE       | drawn S.RICHARDSON |                |  |  |  |  |  |
|----|----------------|------------|--------------------|----------------|--|--|--|--|--|
| О  | ORIGINAL RELEA | SE 3/10/14 | CHECKED            |                |  |  |  |  |  |
|    |                |            | SUP. NO            | DRAWING TYPE   |  |  |  |  |  |
|    |                |            | SUP. BY NO         | OUTLINE        |  |  |  |  |  |
|    |                |            | PANEL NO           | DRAWING NUMBER |  |  |  |  |  |
|    |                |            | BUL. NO            | STS2000N3RBF3  |  |  |  |  |  |
| ,  |                |            | GROUP NO           | 313ZUUUIN3KDF3 |  |  |  |  |  |
|    |                |            | ORDER NO           | SHEET 2 OF 2   |  |  |  |  |  |