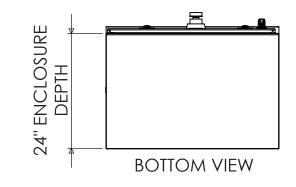

NOTE: FUSES PROVIDED IF PURCHASED 208-600VAC : KRP-C-2000SP

9900 TWIN LAKES PARKWAY CHARLOTTE, NC 28269 704-596-5617 PSICONTROLSOLUTIONS.COM

| ΕV | DESCRIPTION    | DATE       | drawn S.RICHARDSON |                |  |  |  |  |  |
|----|----------------|------------|--------------------|----------------|--|--|--|--|--|
| О  | ORIGINAL RELEA | SE 3/10/14 | CHECKED            |                |  |  |  |  |  |
|    |                |            | SUP. NO            | DRAWING TYPE   |  |  |  |  |  |
|    |                |            | SUP. BY NO         | OUTLINE        |  |  |  |  |  |
|    |                |            | PANEL NO           | DRAWING NUMBER |  |  |  |  |  |
|    |                |            | BUL. NO            | STS2000N3RBF3  |  |  |  |  |  |
| ,  |                |            | GROUP NO           | 313ZUUUIN3KDF3 |  |  |  |  |  |
|    |                |            | ORDER NO           | SHEET 2 OF 2   |  |  |  |  |  |