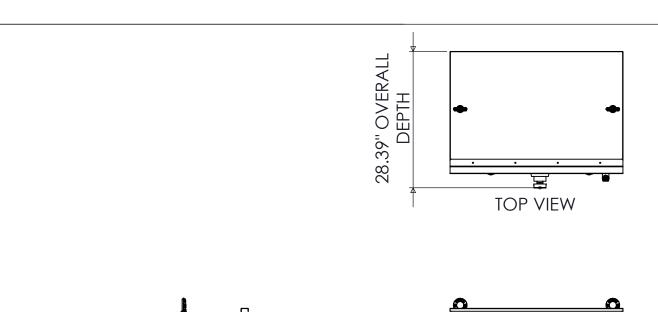

NOTE: FUSES PROVIDED IF PURCHASED 208-600VAC : KRP-C-2000SP

9900 TWIN LAKES PARKWAY CHARLOTTE, NC 28269 704-596-5617 PSICONTROLSOLUTIONS.COM

| ΕV | DESCRIPTION    | DATE       | drawn S.RICHARDSON |                |  |  |  |  |  |
|----|----------------|------------|--------------------|----------------|--|--|--|--|--|
| О  | ORIGINAL RELEA | SE 3/10/14 | CHECKED            |                |  |  |  |  |  |
|    |                |            | SUP. NO            | DRAWING TYPE   |  |  |  |  |  |
|    |                |            | SUP. BY NO         | OUTLINE        |  |  |  |  |  |
|    |                |            | PANEL NO           | DRAWING NUMBER |  |  |  |  |  |
|    |                |            | BUL. NO            | STS2000N3RBF3  |  |  |  |  |  |
| ,  |                |            | GROUP NO           | 313ZUUUIN3KDF3 |  |  |  |  |  |
|    |                |            | ORDER NO           | SHEET 2 OF 2   |  |  |  |  |  |