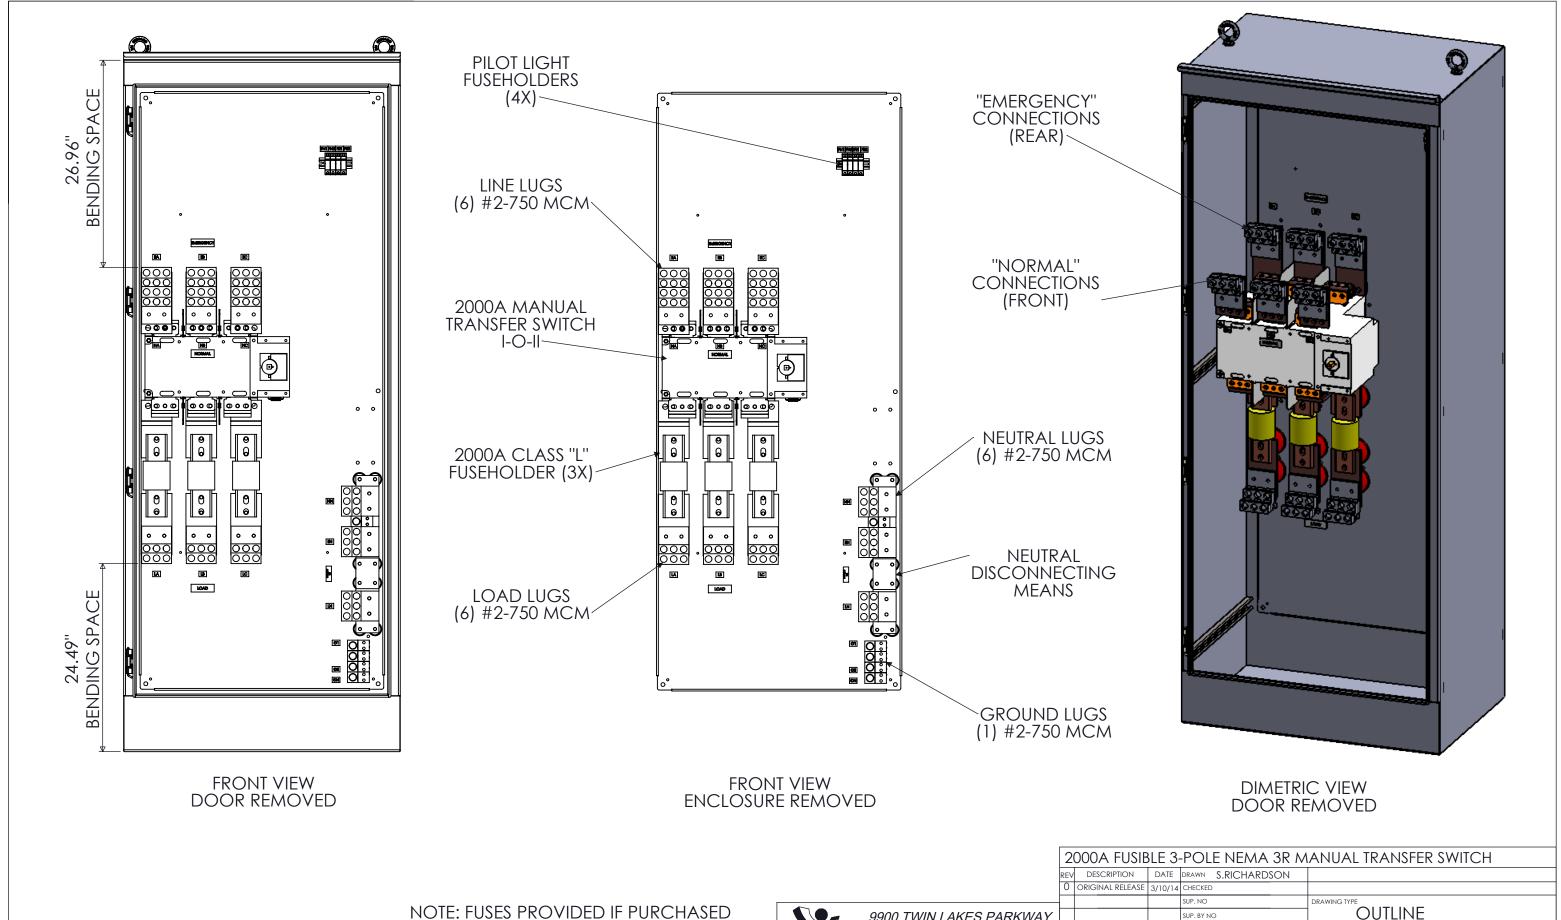

## **SPECIFICATIONS**

MAX VOLTAGE - 600VAC 3 Ø
RATED CURRENT - 2000 A
IEC RATED ONLY - NO UL LISTING
ENCLOSURE RATING - NEMA 3R
REF. ES100145BF
DURABILITY - 3000 CYCLES
EST SHIPPING WEIGHT - 925LBS

DIMETRIC VIEW

9900 TWIN LAKES PARKWAY CHARLOTTE, NC 28269 704-596-5617 PSICONTROL SOLUTIONS. COM

|            | 2000A FUSIBLE 3-POLE NEMA 3R MANUAL TRANSFER SWITCH |                  |         |                    |                |  |  |
|------------|-----------------------------------------------------|------------------|---------|--------------------|----------------|--|--|
|            | REV                                                 | DESCRIPTION      | DATE    | drawn S.RICHARDSON |                |  |  |
|            | 0                                                   | ORIGINAL RELEASE | 3/10/14 | CHECKED            |                |  |  |
|            |                                                     |                  |         | SUP. NO            | DRAWING TYPE   |  |  |
| 4 <i>Y</i> |                                                     |                  |         | SUP. BY NO         | DIMENSIONAL    |  |  |
|            |                                                     |                  |         | PANEL NO           | DRAWING NUMBER |  |  |
|            |                                                     |                  |         | BUL. NO            | STS2000N3RBF3  |  |  |
| CON        | 1                                                   |                  |         | GROUP NO           | 3132000113KDF3 |  |  |
|            | 1 1                                                 |                  |         | ODDED NO           | SUEET LOS      |  |  |

NOTE: FUSES PROVIDED IF PURCHASED 208-600VAC : KRP-C-2000SP

9900 TWIN LAKES PARKWAY CHARLOTTE, NC 28269 704-596-5617 PSICONTROLSOLUTIONS.COM

| ΕV | DESCRIPTION    | DATE       | drawn S.RICHARDSON |                |  |  |  |  |  |
|----|----------------|------------|--------------------|----------------|--|--|--|--|--|
| О  | ORIGINAL RELEA | SE 3/10/14 | CHECKED            |                |  |  |  |  |  |
|    |                |            | SUP. NO            | DRAWING TYPE   |  |  |  |  |  |
|    |                |            | SUP. BY NO         | OUTLINE        |  |  |  |  |  |
|    |                |            | PANEL NO           | DRAWING NUMBER |  |  |  |  |  |
|    |                |            | BUL. NO            | STS2000N3RBF3  |  |  |  |  |  |
| ,  |                |            | GROUP NO           | 313ZUUUIN3KDF3 |  |  |  |  |  |
|    |                |            | ORDER NO           | SHEET 2 OF 2   |  |  |  |  |  |