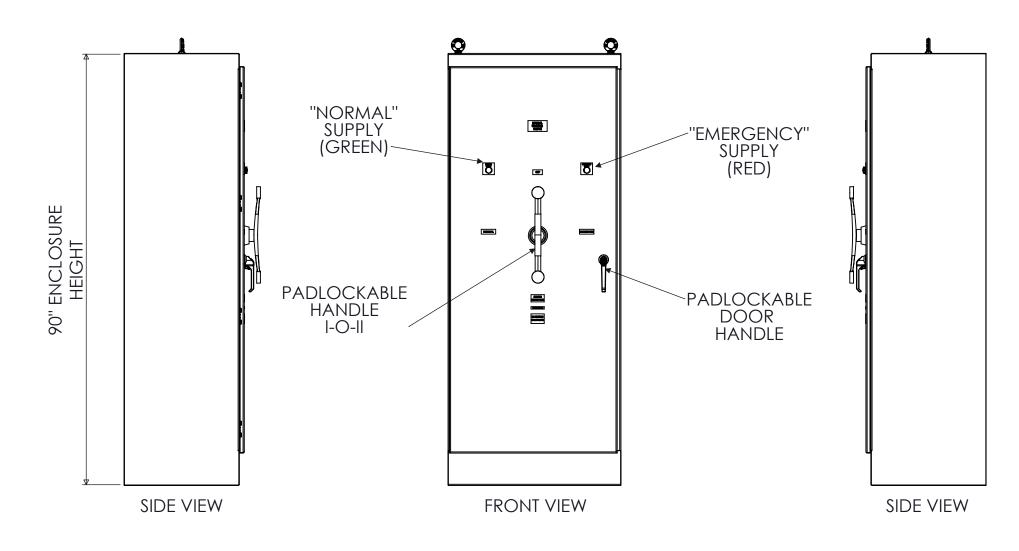

## **SPECIFICATIONS**

MAX VOLTAGE - 600VAC 3 Ø RATED CURRENT - 2000 A IEC RATED ONLY - NO UL LISTING ENCLOSURE RATING - NEMA 1 REF. ES100145BF DURABILITY - 3000 CYCLES EST SHIPPING WEIGHT - 925LBS

9900 TWIN LAKES PARKWAY CHARLOTTE, NC 28269 704-596-5617 PSICONTROLSOLUTIONS.COM

|          | 2000A FUSIBLE 3-POLE NEMA 1 MANUAL TRANSFER SWITCH |                  |         |                    |                |  |  |  |  |  |
|----------|----------------------------------------------------|------------------|---------|--------------------|----------------|--|--|--|--|--|
| Ì        | REV                                                | DESCRIPTION      | DATE    | DRAWN S.RICHARDSON |                |  |  |  |  |  |
| Ī        | 0                                                  | ORIGINAL RELEASE | 3/10/14 | CHECKED            |                |  |  |  |  |  |
| $\dashv$ |                                                    |                  |         | SUP. NO            | DRAWING TYPE   |  |  |  |  |  |
|          |                                                    |                  |         | SUP. BY NO         | DIMENSIONAL    |  |  |  |  |  |
|          |                                                    |                  |         | PANEL NO           | DRAWING NUMBER |  |  |  |  |  |
|          |                                                    |                  |         | BUL. NO            | STS2000N1BF3   |  |  |  |  |  |
| 1        |                                                    |                  |         | GROUP NO           | 3132000111013  |  |  |  |  |  |
|          |                                                    |                  |         | ORDER NO           | SHEET 1 OF 2   |  |  |  |  |  |

NOTE: FUSES PROVIDED IF PURCHASED 208-600VAC : KRP-C-2000SP

| 2000A TOSIBLE 3-1 OLE NEWA TWANDAL INANSTER SWITCH |                  |         |            |              |                |              |  |  |
|----------------------------------------------------|------------------|---------|------------|--------------|----------------|--------------|--|--|
| E۷                                                 | DESCRIPTION      | DATE    | DRAWN S    | s.richardson |                |              |  |  |
| )                                                  | ORIGINAL RELEASE | 3/10/14 | CHECKED    |              |                |              |  |  |
|                                                    |                  |         | SUP. NO    |              | DRAWING TYPE   |              |  |  |
|                                                    |                  |         | SUP. BY NO |              | OUTLINE        |              |  |  |
|                                                    |                  |         | PANEL NO   |              | DRAWING NUMBER |              |  |  |
|                                                    |                  |         | BUL. NO    |              | STS2000N1BF3   |              |  |  |
|                                                    |                  |         | GROUP NO   |              |                |              |  |  |
|                                                    |                  |         | ORDER NO   |              |                | SHEET 2 OF 2 |  |  |