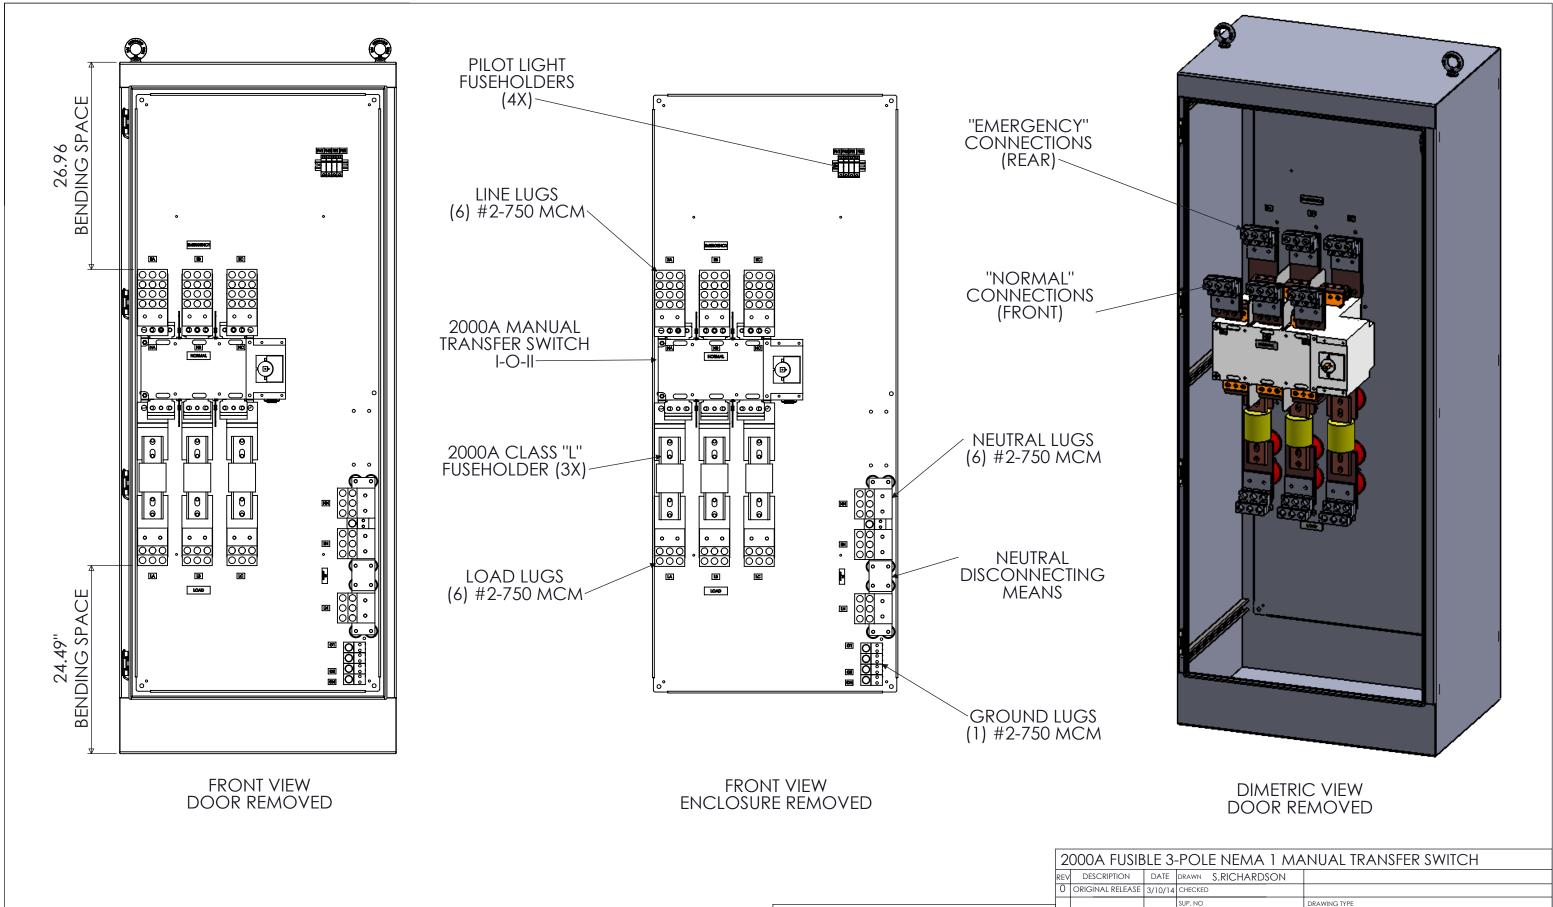

## **SPECIFICATIONS**

MAX VOLTAGE - 600VAC 3 Ø RATED CURRENT - 2000 A IEC RATED ONLY - NO UL LISTING ENCLOSURE RATING - NEMA 1 REF. ES100145BF DURABILITY - 3000 CYCLES EST SHIPPING WEIGHT - 925LBS

9900 TWIN LAKES PARKWAY CHARLOTTE, NC 28269 704-596-5617 PSICONTROLSOLUTIONS.COM

|          | 2000A FUSIBLE 3-POLE NEMA 1 MANUAL TRANSFER SWITCH |                  |         |                    |                |  |  |  |  |  |
|----------|----------------------------------------------------|------------------|---------|--------------------|----------------|--|--|--|--|--|
| Ì        | REV                                                | DESCRIPTION      | DATE    | DRAWN S.RICHARDSON |                |  |  |  |  |  |
| Ī        | 0                                                  | ORIGINAL RELEASE | 3/10/14 | CHECKED            |                |  |  |  |  |  |
| $\dashv$ |                                                    |                  |         | SUP. NO            | DRAWING TYPE   |  |  |  |  |  |
|          |                                                    |                  |         | SUP. BY NO         | DIMENSIONAL    |  |  |  |  |  |
|          |                                                    |                  |         | PANEL NO           | DRAWING NUMBER |  |  |  |  |  |
|          |                                                    |                  |         | BUL. NO            | STS2000N1BF3   |  |  |  |  |  |
| 1        |                                                    |                  |         | GROUP NO           | 3132000111013  |  |  |  |  |  |
|          |                                                    |                  |         | ORDER NO           | SHEET 1 OF 2   |  |  |  |  |  |

NOTE: FUSES PROVIDED IF PURCHASED 208-600VAC : KRP-C-2000SP

| 2000A TOSIBLE 3-1 OLE NEWA TWANDAL INANSTER SWITCH |                  |         |            |              |                |              |  |  |
|----------------------------------------------------|------------------|---------|------------|--------------|----------------|--------------|--|--|
| E۷                                                 | DESCRIPTION      | DATE    | DRAWN S    | s.richardson |                |              |  |  |
| )                                                  | ORIGINAL RELEASE | 3/10/14 | CHECKED    |              |                |              |  |  |
|                                                    |                  |         | SUP. NO    |              | DRAWING TYPE   |              |  |  |
|                                                    |                  |         | SUP. BY NO |              | OUTLINE        |              |  |  |
|                                                    |                  |         | PANEL NO   |              | DRAWING NUMBER |              |  |  |
|                                                    |                  |         | BUL. NO    |              | STS2000N1BF3   |              |  |  |
|                                                    |                  |         | GROUP NO   |              |                |              |  |  |
|                                                    |                  |         | ORDER NO   |              |                | SHEET 2 OF 2 |  |  |