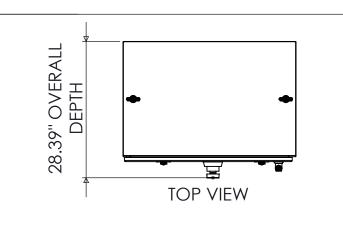

## **SPECIFICATIONS**

MAX VOLTAGE - 600VAC 3 Ø RATED CURRENT - 2000 A IEC RATED ONLY - NO UL LISTING ENCLOSURE RATING - NEMA 1 REF. ES100145BF DURABILITY - 3000 CYCLES EST SHIPPING WEIGHT - 925LBS

9900 TWIN LAKES PARKWAY CHARLOTTE, NC 28269 704-596-5617 PSICONTROLSOLUTIONS.COM

NOTE: FUSES PROVIDED IF PURCHASED 208-600VAC : KRP-C-2000SP

| 2000A TOSIBLE 3-1 OLE NEWA TWANDAL INANSTER SWITCH |                  |         |            |              |                |              |  |  |
|----------------------------------------------------|------------------|---------|------------|--------------|----------------|--------------|--|--|
| E۷                                                 | DESCRIPTION      | DATE    | DRAWN S    | s.richardson |                |              |  |  |
| )                                                  | ORIGINAL RELEASE | 3/10/14 | CHECKED    |              |                |              |  |  |
|                                                    |                  |         | SUP. NO    |              | DRAWING TYPE   |              |  |  |
|                                                    |                  |         | SUP. BY NO |              | OUTLINE        |              |  |  |
|                                                    |                  |         | PANEL NO   |              | DRAWING NUMBER |              |  |  |
|                                                    |                  |         | BUL. NO    |              | STS2000N1BF3   |              |  |  |
|                                                    |                  |         | GROUP NO   |              |                |              |  |  |
|                                                    |                  |         | ORDER NO   |              |                | SHEET 2 OF 2 |  |  |