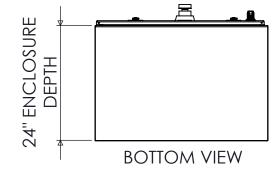

## **SPECIFICATIONS**

MAX VOLTAGE - 600VAC 3 Ø RATED CURRENT - 2000 A IEC RATED ONLY - NO UL LISTING ENCLOSURE RATING - NEMA 1 REF. ES100145BF DURABILITY - 3000 CYCLES EST SHIPPING WEIGHT - 925LBS

9900 TWIN LAKES PARKWAY CHARLOTTE, NC 28269 704-596-5617 PSICONTROLSOLUTIONS.COM

NOTE: FUSES PROVIDED IF PURCHASED 208-600VAC : KRP-C-2000SP

| 2000A TOSIBLE 3-1 OLE NEWA TWANDAL INANSTER SWITCH |                  |         |            |              |                |              |  |  |
|----------------------------------------------------|------------------|---------|------------|--------------|----------------|--------------|--|--|
| E۷                                                 | DESCRIPTION      | DATE    | DRAWN S    | s.richardson |                |              |  |  |
| )                                                  | ORIGINAL RELEASE | 3/10/14 | CHECKED    |              |                |              |  |  |
|                                                    |                  |         | SUP. NO    |              | DRAWING TYPE   |              |  |  |
|                                                    |                  |         | SUP. BY NO |              | OUTLINE        |              |  |  |
|                                                    |                  |         | PANEL NO   |              | DRAWING NUMBER |              |  |  |
|                                                    |                  |         | BUL. NO    |              | STS2000N1BF3   |              |  |  |
|                                                    |                  |         | GROUP NO   |              |                |              |  |  |
|                                                    |                  |         | ORDER NO   |              |                | SHEET 2 OF 2 |  |  |