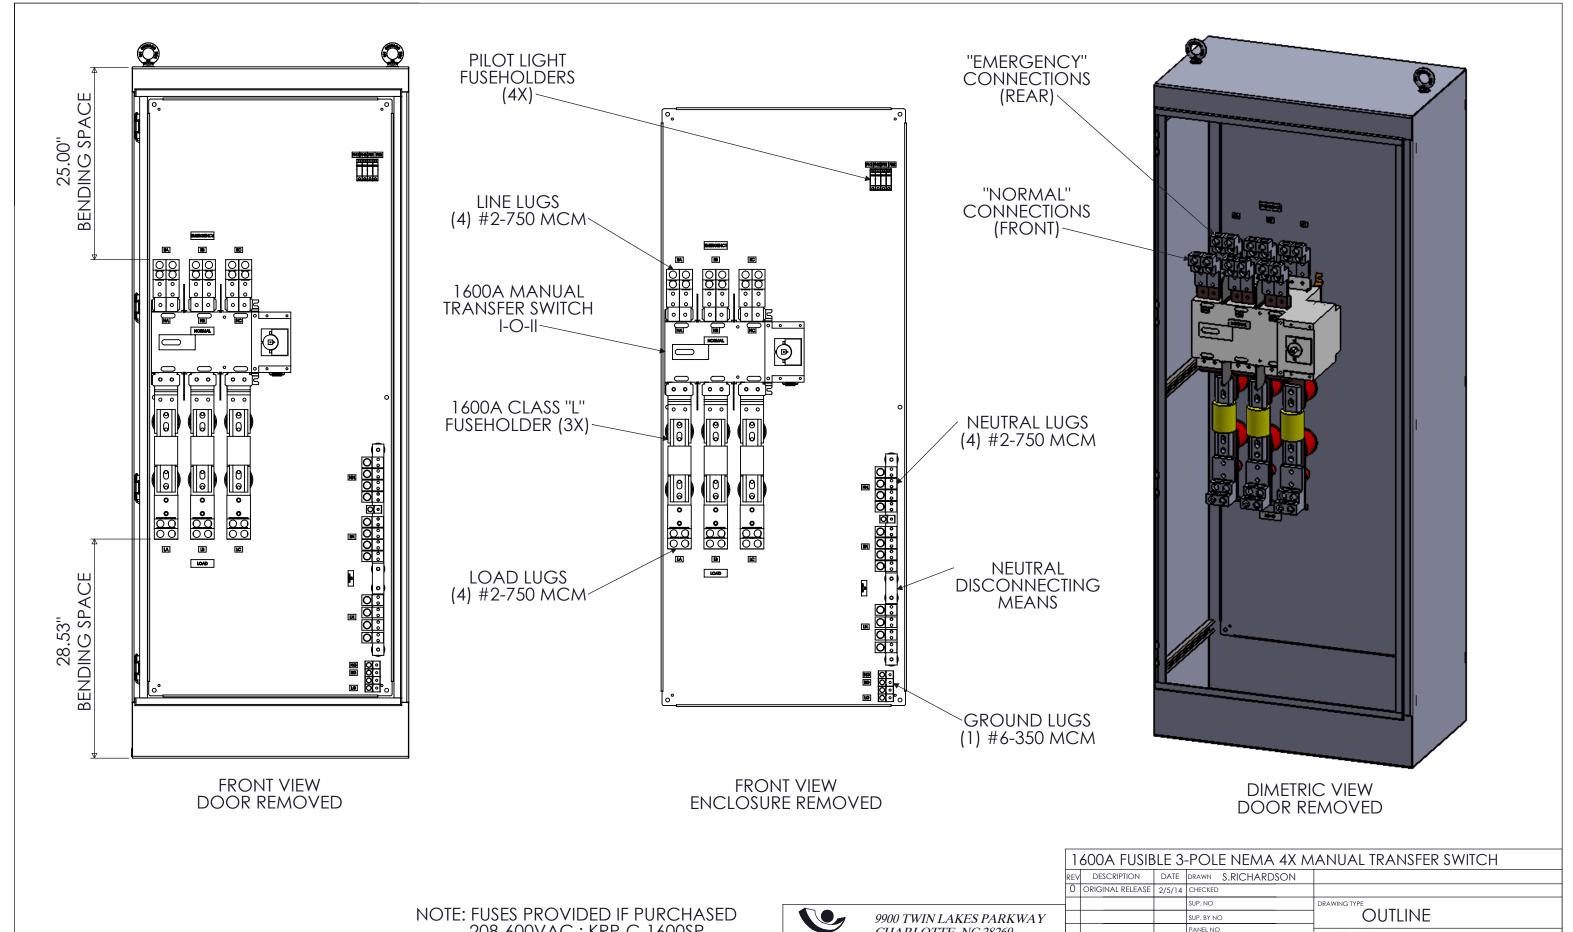

## **SPECIFICATIONS**

MAX VOLTAGE - 600VAC 3 Ø RATED CURRENT - 1600 A ENCLOSURE RATING - NEMA 4X TYPE 316 STAINLESS STEEL REF. ES100145BF DURABILITY - 4000 CYCLES EST SHIPPING WEIGHT - 850LBS

1600A FUSIBLE 3-POLE NEMA 4X MANUAL TRANSFER SWITCH

NOTE: FUSES PROVIDED IF PURCHASED 208-600VAC : KRP-C-1600SP

9900 TWIN LAKES PARKWAY CHARLOTTE, NC 28269 704-596-5617 PSICONTROLSOLUTIONS.COM

| 1000/ (1001DEE 01 OEE 11E/VI) (1707 (E 110 (1701 ER 07711 OT |                  |        |                    |                |  |  |  |
|--------------------------------------------------------------|------------------|--------|--------------------|----------------|--|--|--|
| REV                                                          | DESCRIPTION      |        | drawn S.RICHARDSON |                |  |  |  |
| 0                                                            | ORIGINAL RELEASE | 2/5/14 | CHECKED            |                |  |  |  |
|                                                              |                  |        | SUP. NO            | DRAWING TYPE   |  |  |  |
|                                                              |                  |        | SUP. BY NO         | OUTLINE        |  |  |  |
|                                                              |                  |        | PANEL NO           | DRAWING NUMBER |  |  |  |
|                                                              |                  |        | BUL. NO            | STS1600N4XBF3  |  |  |  |
|                                                              |                  |        | GROUP NO           |                |  |  |  |
|                                                              |                  |        | ORDER NO           | SHEET 2 OF 2   |  |  |  |