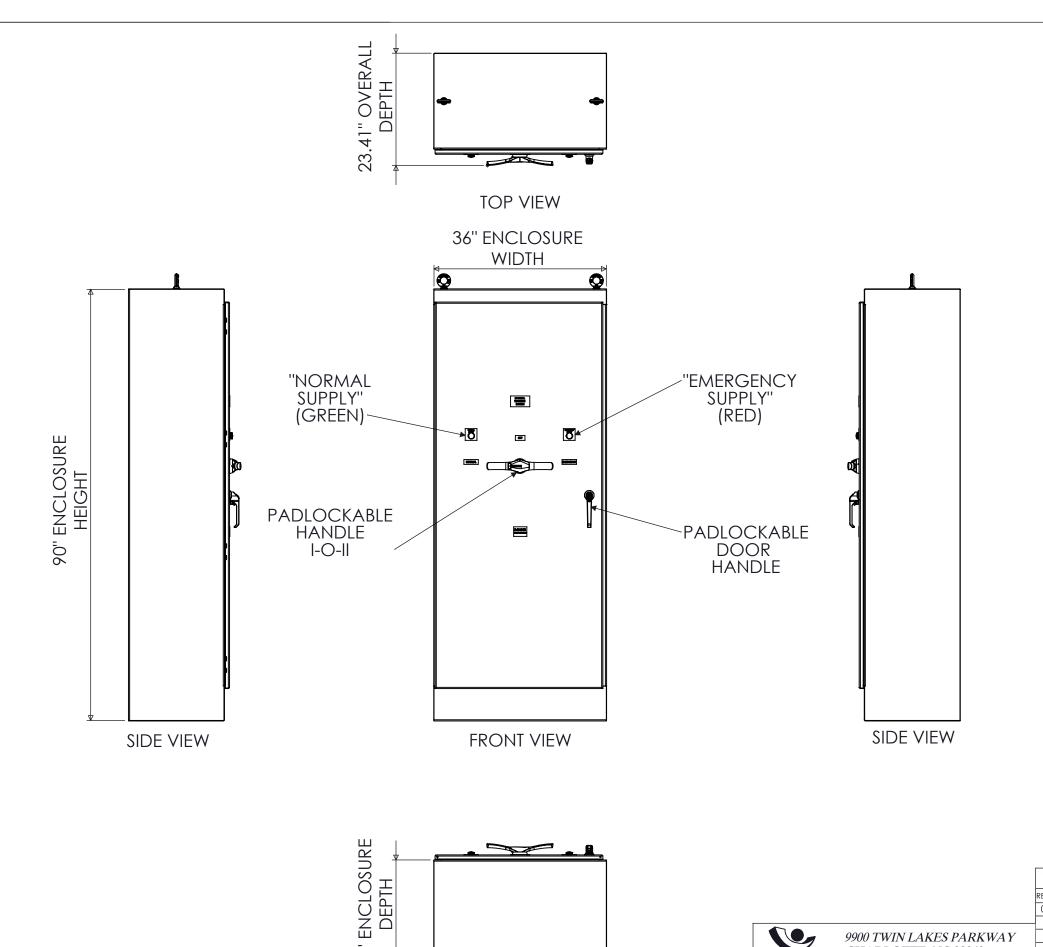

## **SPECIFICATIONS**

MAX VOLTAGE - 600VAC 3 Ø RATED CURRENT - 1600 A ENCLOSURE RATING - NEMA 4X TYPE 316 STAINLESS STEEL REF. ES100145BF DURABILITY - 4000 CYCLES EST SHIPPING WEIGHT - 850LBS

1600A FUSIBLE 3-POLE NEMA 4X MANUAL TRANSFER SWITCH