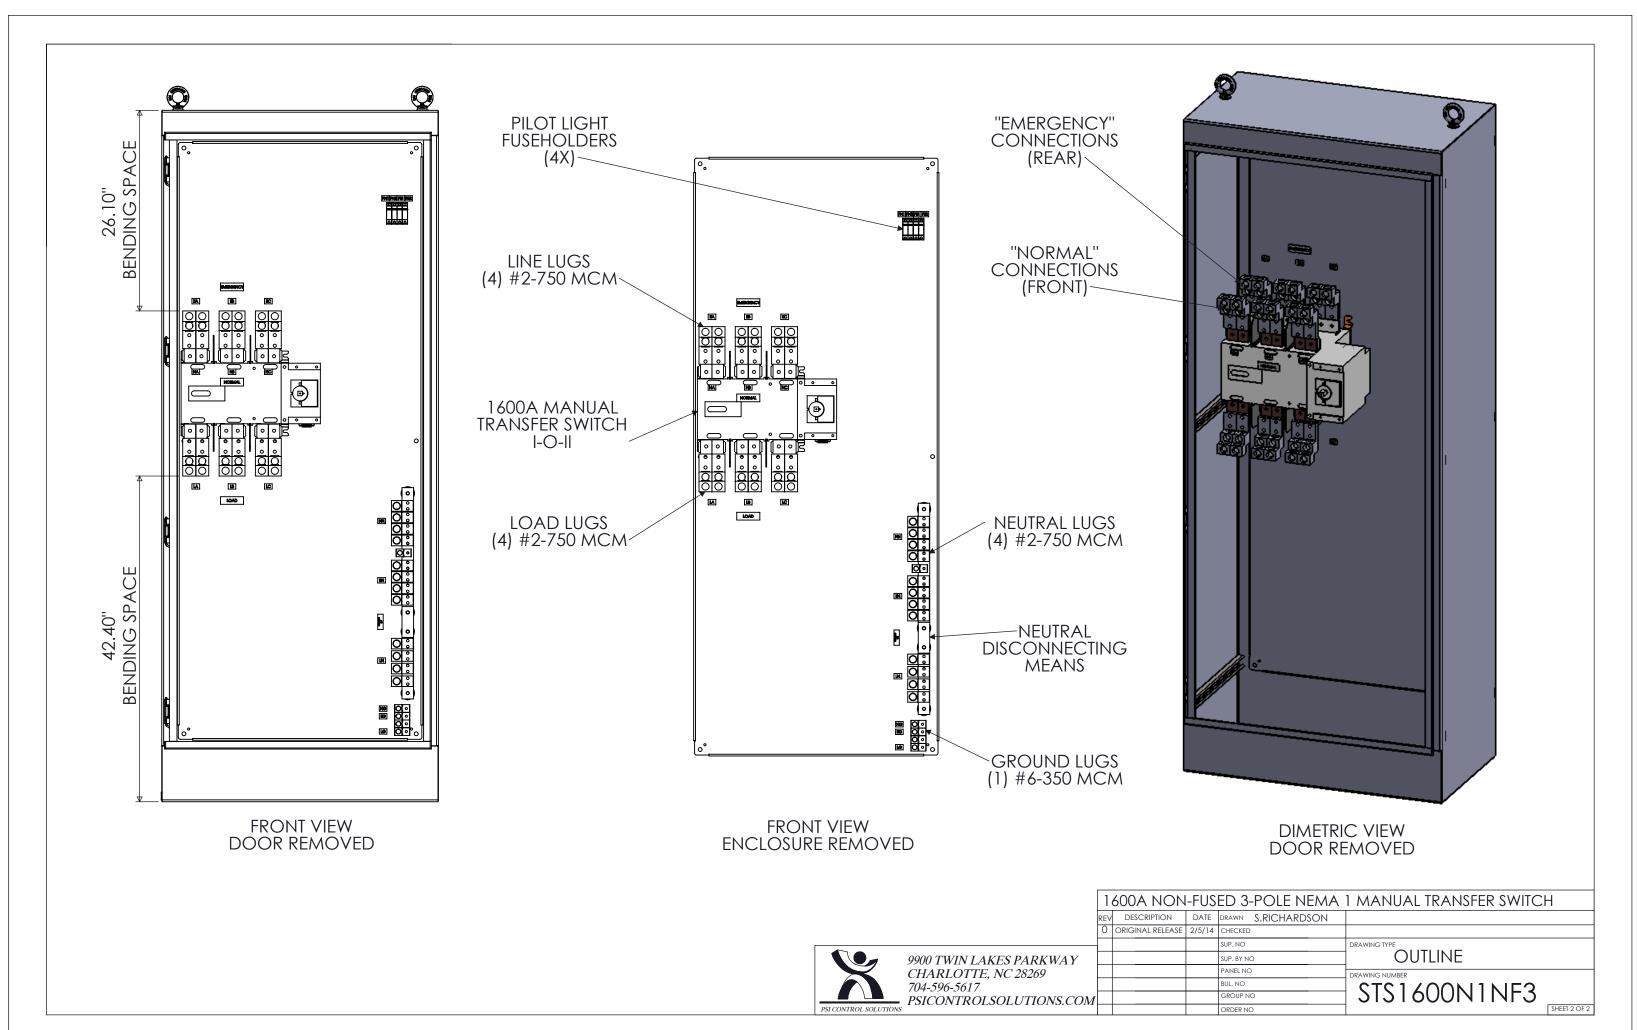

## **SPECIFICATIONS**

MAX VOLTAGE - 600VAC 3 Ø RATED CURRENT - 1600 A ENCLOSURE RATING - NEMA 1 REF. ES100145NF DURABILITY - 4000 CYCLES EST SHIPPING WEIGHT - 800LBS

| 1  | 1600A NON-FUSED 3-POLE NEMA 1 MANUAL TRANSFER SWITCH |        |                    |                |  |
|----|------------------------------------------------------|--------|--------------------|----------------|--|
| RE | V DESCRIPTION                                        | DATE   | drawn S.RICHARDSON |                |  |
| C  | ORIGINAL RELEASE                                     | 2/5/14 | CHECKED            |                |  |
| +  |                                                      |        | SUP. NO            | DRAWING TYPE   |  |
|    |                                                      |        | SUP. BY NO         | DIMENSIONAL    |  |
|    |                                                      |        | PANEL NO           | DRAWING NUMBER |  |
|    |                                                      |        | BUL. NO            | CTC1/OONI1NIE2 |  |
| 1  |                                                      |        | GROUP NO           | STS1600N1NF3   |  |
|    |                                                      |        | ORDER NO           | SHEET 1 OF 2   |  |