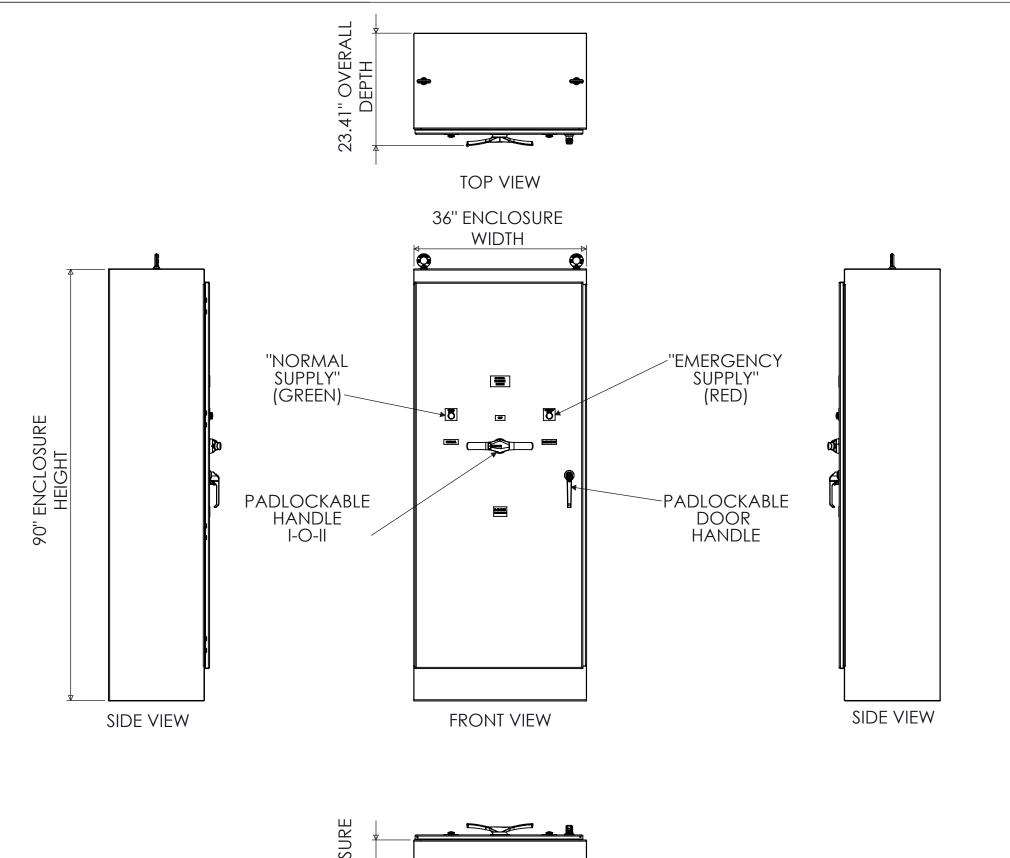

## **SPECIFICATIONS**

MAX VOLTAGE - 600VAC 3 Ø RATED CURRENT - 1600 A ENCLOSURE RATING - NEMA 1 REF. ES100145NF DURABILITY - 4000 CYCLES EST SHIPPING WEIGHT - 800LBS

| 1  | 1600A NON-FUSED 3-POLE NEMA 1 MANUAL TRANSFER SWITCH |        |                    |                |  |
|----|------------------------------------------------------|--------|--------------------|----------------|--|
| RE | V DESCRIPTION                                        | DATE   | drawn S.RICHARDSON |                |  |
| C  | ORIGINAL RELEASE                                     | 2/5/14 | CHECKED            |                |  |
| +  |                                                      |        | SUP. NO            | DRAWING TYPE   |  |
|    |                                                      |        | SUP. BY NO         | DIMENSIONAL    |  |
|    |                                                      |        | PANEL NO           | DRAWING NUMBER |  |
|    |                                                      |        | BUL. NO            | CTC1/OONI1NIE2 |  |
| 1  |                                                      |        | GROUP NO           | STS1600N1NF3   |  |
|    |                                                      |        | ORDER NO           | SHEET 1 OF 2   |  |