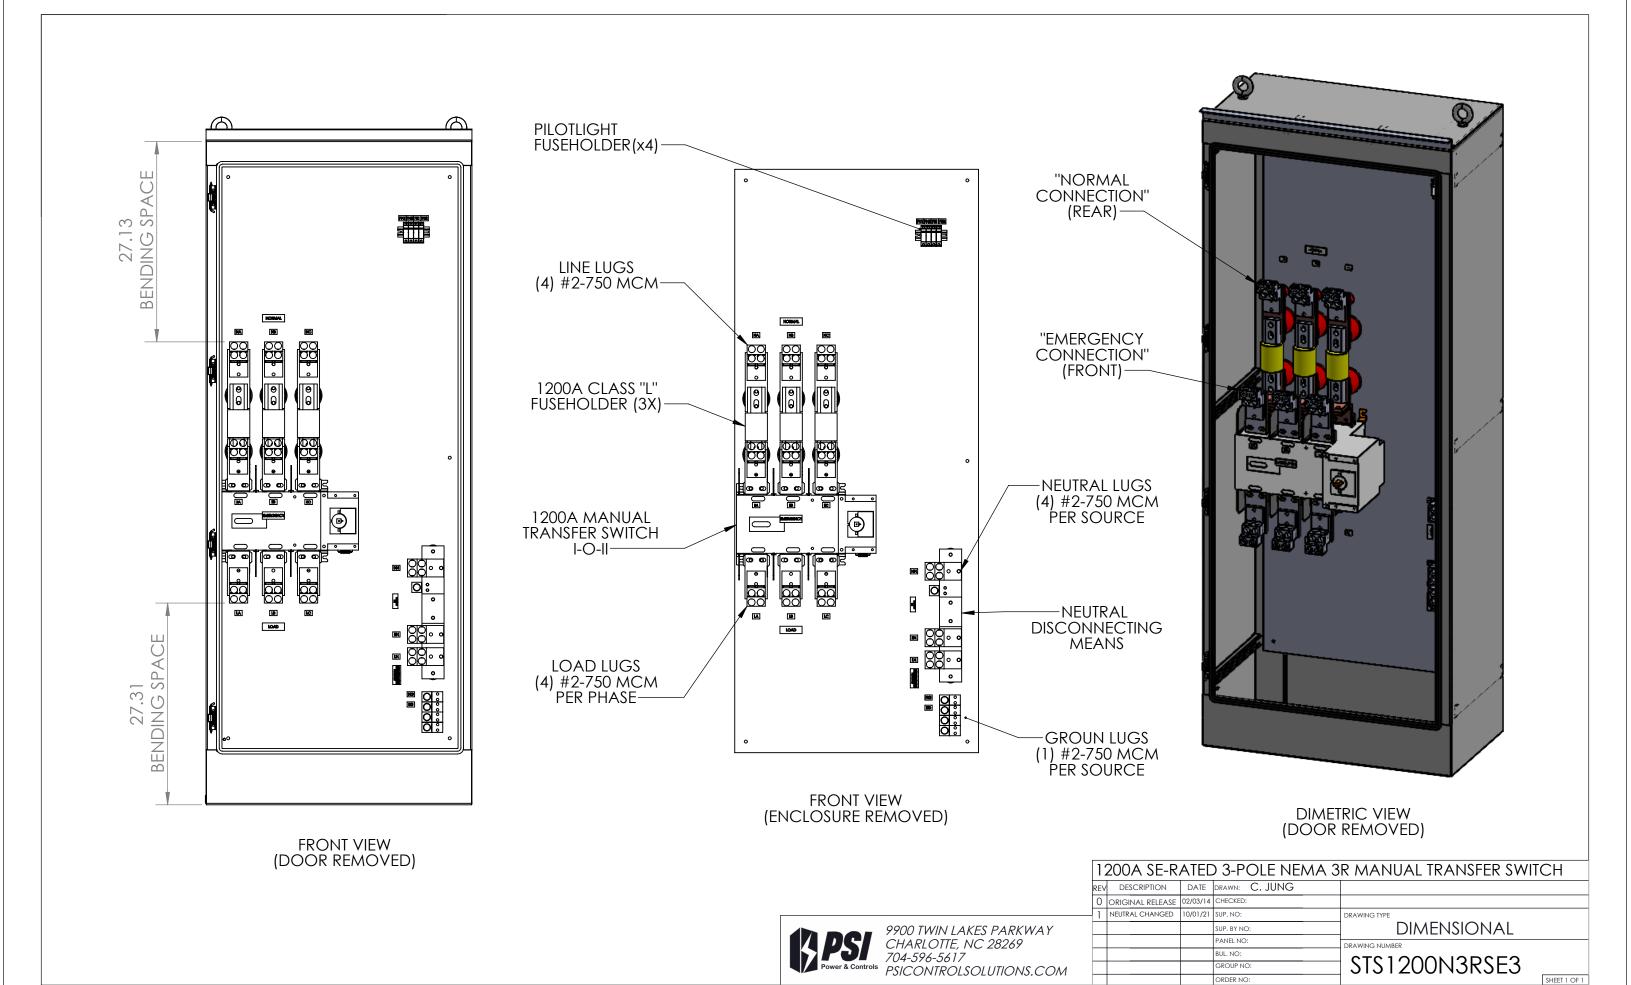

## **SPECIFICATIONS:**

MAX VOLTAGE - 600VAC RATED CURRENT - 1200A STANDARDS - UL508A ENCLOSURE RATING - NEMA 3R REF. ES100145SE3
DURABILITY - 3550 CYCLES
EST. SHIPPING WEIGHT - 750 LBS

DIMERTIC VIEW

DIMENSIONAL SUP. BY NO: PANEL NO: BUL. NO: STS1200N3RSE3 GROUP NO: