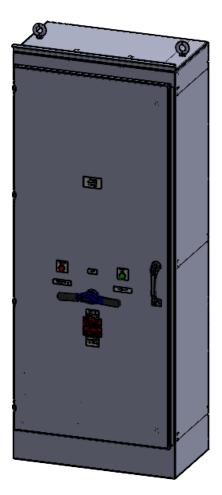

## **SPECIFICATIONS:**

MAX VOLTAGE - 600VAC RATED CURRENT - 1200A STANDARDS - UL508A ENCLOSURE RATING - NEMA 3R REF. ES100145SE3
DURABILITY - 3550 CYCLES
EST. SHIPPING WEIGHT - 750 LBS

DIMERTIC VIEW

DIMENSIONAL SUP. BY NO: PANEL NO: BUL. NO: STS1200N3RSE3 GROUP NO: