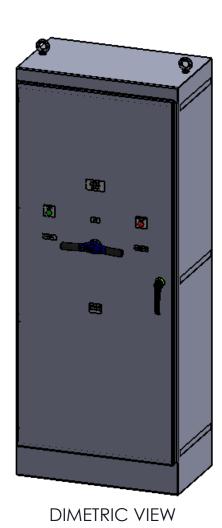

NOTE: FUSES PROVIDED IF PURCHASED 208-600VAC : KRP-C-1200SP

| Ι.  | 1200A 1 03IDEL 3-1 OLE NEMA 1 MANOAL IKANSI EK 3WITCH |              |                 |     |                |   |  |  |  |  |  |
|-----|-------------------------------------------------------|--------------|-----------------|-----|----------------|---|--|--|--|--|--|
| REV | DESCRIPTION                                           | ON DATE      | DRAWN S.RICHARD | SON |                |   |  |  |  |  |  |
| 0   | ORIGINAL RE                                           | LEASE 2/3/14 | 4 CHECKED       |     |                |   |  |  |  |  |  |
|     |                                                       |              | SUP. NO         | _   | DRAWING TYPE   |   |  |  |  |  |  |
|     |                                                       |              | SUP. BY NO      | _   | OUTLINE        |   |  |  |  |  |  |
|     |                                                       |              | PANEL NO        |     | DRAWING NUMBER | ┪ |  |  |  |  |  |
|     |                                                       |              | BUL. NO         |     | STS1200N1BF3   |   |  |  |  |  |  |
|     |                                                       |              | GROUP NO        |     | 3131200N1DF3   |   |  |  |  |  |  |
|     |                                                       |              | ORDER NO        |     | SHEET 2 OF 2   | 2 |  |  |  |  |  |