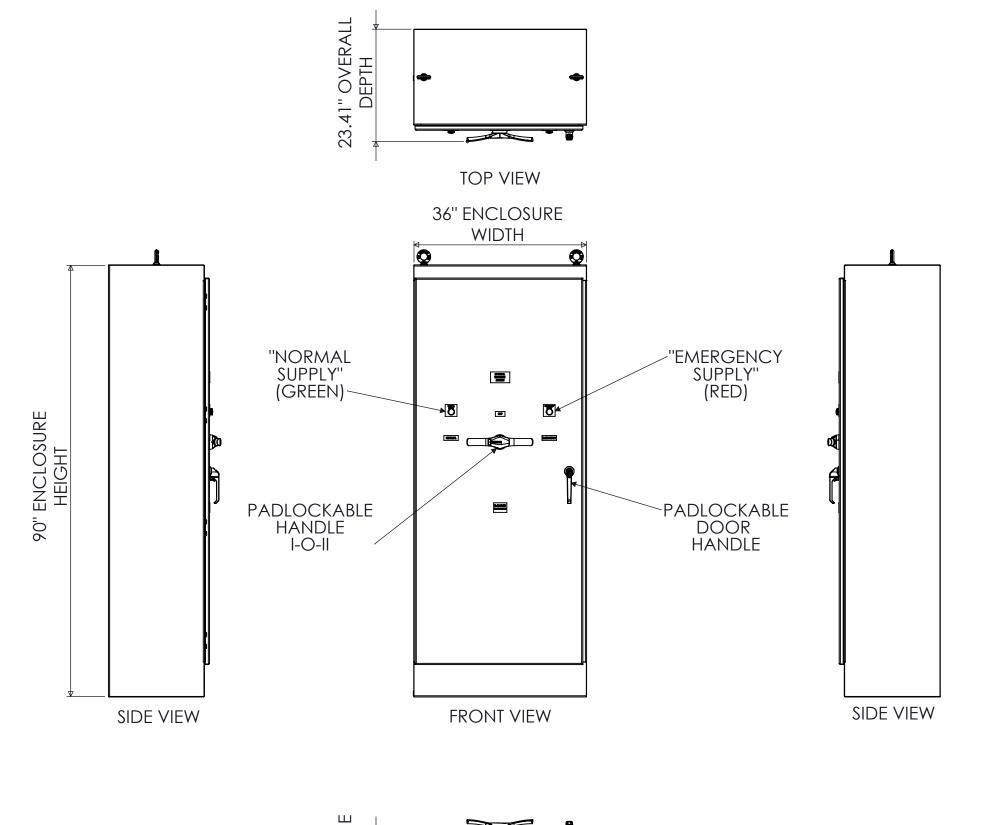

NOTE: FUSES PROVIDED IF PURCHASED 208-600VAC : KRP-C-1200SP

| Ι.  | 1200A 1 03IDEL 3-1 OLE NEMA 1 MANOAL IKANSI EK 3WITCH |              |                 |     |                |   |  |  |  |  |  |
|-----|-------------------------------------------------------|--------------|-----------------|-----|----------------|---|--|--|--|--|--|
| REV | DESCRIPTION                                           | ON DATE      | DRAWN S.RICHARD | SON |                |   |  |  |  |  |  |
| 0   | ORIGINAL RE                                           | LEASE 2/3/14 | 4 CHECKED       |     |                |   |  |  |  |  |  |
|     |                                                       |              | SUP. NO         | _   | DRAWING TYPE   |   |  |  |  |  |  |
|     |                                                       |              | SUP. BY NO      | _   | OUTLINE        |   |  |  |  |  |  |
|     |                                                       |              | PANEL NO        |     | DRAWING NUMBER | ┪ |  |  |  |  |  |
|     |                                                       |              | BUL. NO         |     | STS1200N1BF3   |   |  |  |  |  |  |
|     |                                                       |              | GROUP NO        |     | 3131200N1DF3   |   |  |  |  |  |  |
|     |                                                       |              | ORDER NO        |     | SHEET 2 OF 2   | 2 |  |  |  |  |  |