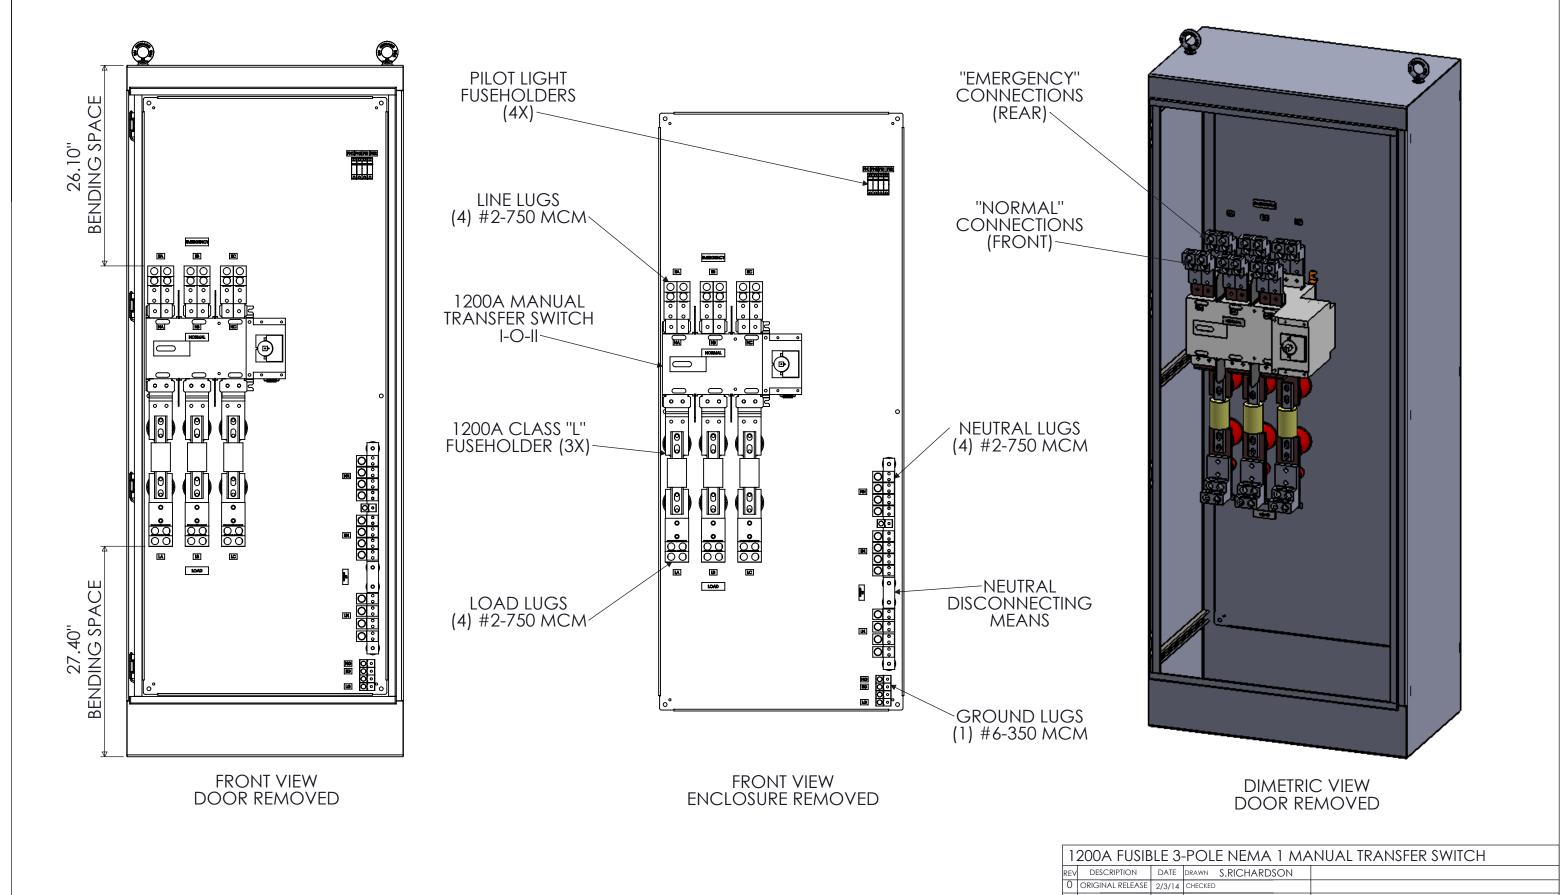

## **SPECIFICATIONS**

MAX VOLTAGE - 600VAC 3 Ø RATED CURRENT - 1200 A STANDARDS - UL508A ENCLOSURE RATING - NEMA 1 REF. ES100145BF DURABILITY - 3550 CYCLES EST SHIPPING WEIGHT - 750LBS

|   | 1200A FUSIBLE 3-POLE NEMA 1 MANUAL TRANSFER SWITCH |                 |        |                    |                   |              |  |  |  |  |
|---|----------------------------------------------------|-----------------|--------|--------------------|-------------------|--------------|--|--|--|--|
| R | EV                                                 | DESCRIPTION     | DATE   | drawn S.RICHARDSON |                   |              |  |  |  |  |
|   | 0 0                                                | RIGINAL RELEASE | 2/3/14 | CHECKED            |                   |              |  |  |  |  |
| - |                                                    |                 |        | SUP. NO            | DRAWING TYPE      |              |  |  |  |  |
|   |                                                    |                 |        | SUP. BY NO         | DIMENSIONAL       |              |  |  |  |  |
|   |                                                    |                 |        | PANEL NO           | DRAWING NUMBER    |              |  |  |  |  |
| Г |                                                    |                 |        | BUL. NO            | CTC 1 OOON L1 DEO |              |  |  |  |  |
| 1 |                                                    |                 |        | GROUP NO           | STS1200N1BF3      |              |  |  |  |  |
|   |                                                    |                 |        | ORDER NO           |                   | SHEET 1 OF 2 |  |  |  |  |

NOTE: FUSES PROVIDED IF PURCHASED 208-600VAC : KRP-C-1200SP

| Ι.  | 1200A 1 03IDEL 3-1 OLE NEMA 1 MANOAL IKANSI EK 3WITCH |              |                 |     |                |   |  |  |  |  |  |
|-----|-------------------------------------------------------|--------------|-----------------|-----|----------------|---|--|--|--|--|--|
| REV | DESCRIPTION                                           | ON DATE      | DRAWN S.RICHARD | SON |                |   |  |  |  |  |  |
| 0   | ORIGINAL RE                                           | LEASE 2/3/14 | 4 CHECKED       |     |                |   |  |  |  |  |  |
|     |                                                       |              | SUP. NO         | _   | DRAWING TYPE   |   |  |  |  |  |  |
|     |                                                       |              | SUP. BY NO      | _   | OUTLINE        |   |  |  |  |  |  |
|     |                                                       |              | PANEL NO        |     | DRAWING NUMBER | ┪ |  |  |  |  |  |
|     |                                                       |              | BUL. NO         |     | STS1200N1BF3   |   |  |  |  |  |  |
|     |                                                       |              | GROUP NO        |     | 3131200N1DF3   |   |  |  |  |  |  |
|     |                                                       |              | ORDER NO        |     | SHEET 2 OF 2   | 2 |  |  |  |  |  |