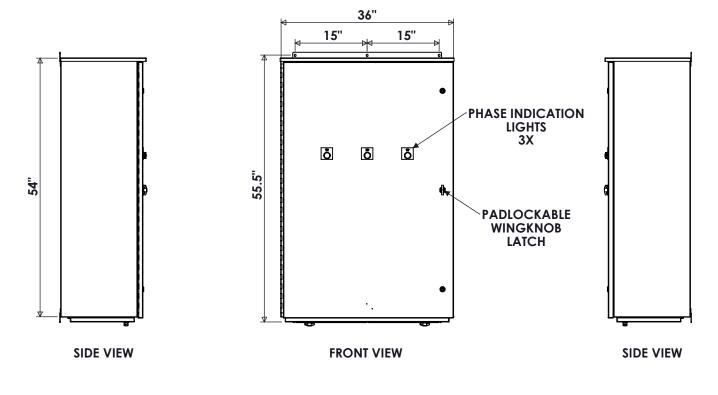

FRONT VIEW DOOR REMOVED

SIDE VIEW INTERIOR

TRIMETRIC VIEW FRONT DOOR REMOVED BOTTOM DOOR OPEN

FIELD CONNECTIONS

L1, L2, L3, N-(3) #2-600MCM G-(1) #6-350MCM

NOTE:BOTTOM ACCESS DOOR IS INTERLOCKED
WITH MAIN DOOR. IT CAN NOT BE OPENED
UNLESS MAIN DOOR IS OPENED FIRST