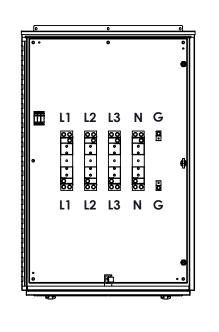

FRONT VIEW DOOR REMOVED

SIDE VIEW INTERIOR

TRIMETRIC VIEW FRONT DOOR REMOVED BOTTOM DOOR OPEN

FIELD CONNECTIONS

L1, L2, L3, N-(3) #2-600MCM G-(1) #6-350MCM

NOTE:BOTTOM ACCESS DOOR IS INTERLOCKED
WITH MAIN DOOR. IT CAN NOT BE OPENED
UNLESS MAIN DOOR IS OPENED FIRST