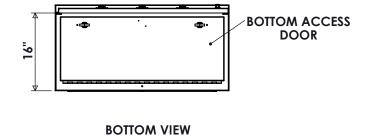

FRONT VIEW DOOR REMOVED

SIDE VIEW INTERIOR

TRIMETRIC VIEW FRONT DOOR REMOVED BOTTOM DOOR OPEN

FIELD CONNECTIONS

L1, L2, L3, N-(3) #2-600MCM G-(1) #6-350MCM

NOTE:BOTTOM ACCESS DOOR IS INTERLOCKED
WITH MAIN DOOR. IT CAN NOT BE OPENED
UNLESS MAIN DOOR IS OPENED FIRST