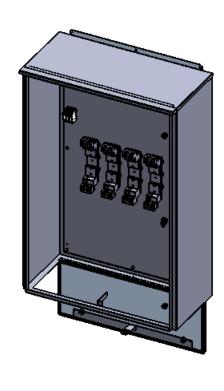

FRONT VIEW DOOR REMOVED

SIDE VIEW INTERIOR

TRIMETRIC VIEW FRONT DOOR REMOVED BOTTOM DOOR OPEN

FIELD CONNECTIONS

L1, L2, L3, N-(3) #2-600MCM G-(1) #6-350MCM

NOTE:BOTTOM ACCESS DOOR IS INTERLOCKED
WITH MAIN DOOR. IT CAN NOT BE OPENED
UNLESS MAIN DOOR IS OPENED FIRST