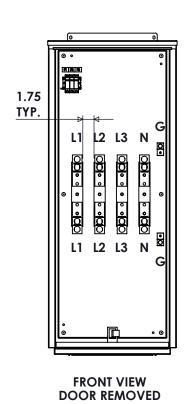

TRIMETRIC VIEW
FRONT DOOR REMOVED
BOTTOM DOOR OPEN

**FIELD CONNECTIONS** 

L1, L2, L3, N-(2) #2-600MCM G-(1) #6-350MCM

NOTE:BOTTOM ACCESS DOOR IS INTERLOCKED
WITH MAIN DOOR. IT CAN NOT BE OPENED
UNLESS MAIN DOOR IS OPENED FIRST

| (004 ) 15 (4 05 ) 110 (110 000) 115 (5 10 15 00) |                  |         |                       |  |                |      |  |
|--------------------------------------------------|------------------|---------|-----------------------|--|----------------|------|--|
| 600A, NEMA 3R LUG-LUG CONNECTION BOX             |                  |         |                       |  |                |      |  |
| REV                                              | DESCRIPTION      | DATE    | TE DRAWN S.RICHARDSON |  |                |      |  |
| 0                                                | ORIGINAL RELEASE | 2/25/16 | CHECKED J.RAY         |  |                |      |  |
|                                                  |                  |         | SUP. NO               |  | DRAWING TYPE   |      |  |
|                                                  |                  |         | SUP. BY NO            |  | DIMENSIONAL    |      |  |
|                                                  |                  |         | PANEL NO              |  | DRAWING NUMBER | _    |  |
|                                                  |                  |         | BUL. NO               |  | DITOLYOONIDD   |      |  |
|                                                  |                  |         | GROUP NO              |  | PLL2L600N3R    |      |  |
|                                                  |                  |         | ORDER NO              |  | SHEET 1 C      | )F 1 |  |