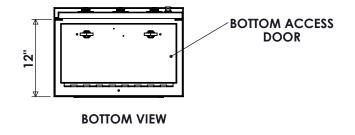

TRIMETRIC VIEW
FRONT DOOR REMOVED
BOTTOM DOOR OPEN

**FIELD CONNECTIONS** 

L1, L2, L3, N-(2) #2-600MCM G-(1) #6-350MCM

NOTE:BOTTOM ACCESS DOOR IS INTERLOCKED
WITH MAIN DOOR. IT CAN NOT BE OPENED
UNLESS MAIN DOOR IS OPENED FIRST