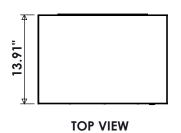

| (004 ) 15 (4 05 ) 110 (110 000) 115 (5 10 15 00) |                  |         |                       |  |                |      |  |
|--------------------------------------------------|------------------|---------|-----------------------|--|----------------|------|--|
| 600A, NEMA 3R LUG-LUG CONNECTION BOX             |                  |         |                       |  |                |      |  |
| REV                                              | DESCRIPTION      | DATE    | TE DRAWN S.RICHARDSON |  |                |      |  |
| 0                                                | ORIGINAL RELEASE | 2/25/16 | CHECKED J.RAY         |  |                |      |  |
|                                                  |                  |         | SUP. NO               |  | DRAWING TYPE   |      |  |
|                                                  |                  |         | SUP. BY NO            |  | DIMENSIONAL    |      |  |
|                                                  |                  |         | PANEL NO              |  | DRAWING NUMBER | _    |  |
|                                                  |                  |         | BUL. NO               |  | DITOLYOONIDD   |      |  |
|                                                  |                  |         | GROUP NO              |  | PLL2L600N3R    |      |  |
|                                                  |                  |         | ORDER NO              |  | SHEET 1 C      | )F 1 |  |