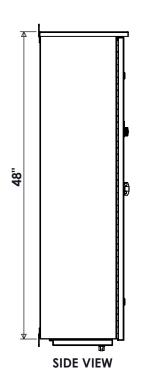

| (004 ) 15 (4 05 ) 110 (110 000) 115 (5 10 15 00) |                  |         |                       |  |                |      |  |
|--------------------------------------------------|------------------|---------|-----------------------|--|----------------|------|--|
| 600A, NEMA 3R LUG-LUG CONNECTION BOX             |                  |         |                       |  |                |      |  |
| REV                                              | DESCRIPTION      | DATE    | TE DRAWN S.RICHARDSON |  |                |      |  |
| 0                                                | ORIGINAL RELEASE | 2/25/16 | CHECKED J.RAY         |  |                |      |  |
|                                                  |                  |         | SUP. NO               |  | DRAWING TYPE   |      |  |
|                                                  |                  |         | SUP. BY NO            |  | DIMENSIONAL    |      |  |
|                                                  |                  |         | PANEL NO              |  | DRAWING NUMBER | _    |  |
|                                                  |                  |         | BUL. NO               |  | DITOLYOONIDD   |      |  |
|                                                  |                  |         | GROUP NO              |  | PLL2L600N3R    |      |  |
|                                                  |                  |         | ORDER NO              |  | SHEET 1 C      | )F 1 |  |