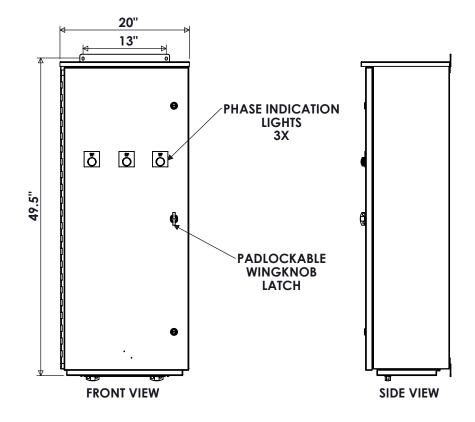

| (004 ) 15 (4 05 ) 110 (110 000) 115 (5 10 15 00) |                  |         |                       |  |                |      |  |
|--------------------------------------------------|------------------|---------|-----------------------|--|----------------|------|--|
| 600A, NEMA 3R LUG-LUG CONNECTION BOX             |                  |         |                       |  |                |      |  |
| REV                                              | DESCRIPTION      | DATE    | TE DRAWN S.RICHARDSON |  |                |      |  |
| 0                                                | ORIGINAL RELEASE | 2/25/16 | CHECKED J.RAY         |  |                |      |  |
|                                                  |                  |         | SUP. NO               |  | DRAWING TYPE   |      |  |
|                                                  |                  |         | SUP. BY NO            |  | DIMENSIONAL    |      |  |
|                                                  |                  |         | PANEL NO              |  | DRAWING NUMBER | _    |  |
|                                                  |                  |         | BUL. NO               |  | DITOLYOONIDD   |      |  |
|                                                  |                  |         | GROUP NO              |  | PLL2L600N3R    |      |  |
|                                                  |                  |         | ORDER NO              |  | SHEET 1 C      | )F 1 |  |