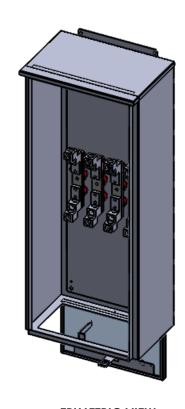

TRIMETRIC VIEW
FRONT DOOR REMOVED
BOTTOM DOOR OPEN

**FIELD CONNECTIONS** 

L1, L2, L3, N-(2) #2-600MCM G-(1) #6-350MCM

NOTE:BOTTOM ACCESS DOOR IS INTERLOCKED
WITH MAIN DOOR. IT CAN NOT BE OPENED
UNLESS MAIN DOOR IS OPENED FIRST