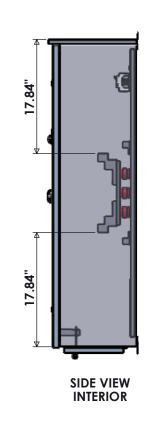

TRIMETRIC VIEW
FRONT DOOR REMOVED
BOTTOM DOOR OPEN

**FIELD CONNECTIONS** 

L1, L2, L3, N-(2) #2-600MCM G-(1) #6-350MCM

NOTE:BOTTOM ACCESS DOOR IS INTERLOCKED
WITH MAIN DOOR. IT CAN NOT BE OPENED
UNLESS MAIN DOOR IS OPENED FIRST