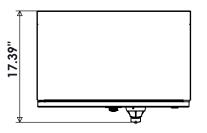

## **SPECIFICATIONS**

MAX VOLTAGE - 600VAC 3Φ RATED CURRENT - 600A STANDARDS - UL508A ENCLOSURE RATING - NEMA 4 REF. ES11NFD3 ENDURANCE - 3500 CYCLES EST. SHIPPING WEIGHT - 225LBS

**TOP VIEW** 