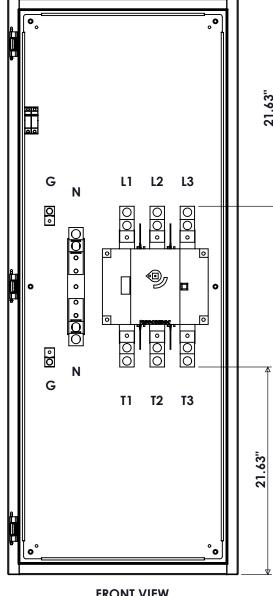

## **CONNECTIONS**

L1/L2/L3 - (2) #2-600MCM T1/T2/T3 - (2) #2-600MCM N - (2) #2-600MCM G - (1) #6-350MCM

FRONT VIEW DOOR REMOVED

600A ENCLOSED NON-FUSIBLE DISCONNECT NEMA 4

REV DESCRIPTION DATE DRAWN S.RICHARDSON