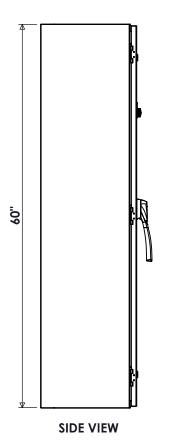

## **SPECIFICATIONS**

MAX VOLTAGE - 600VAC 3Φ RATED CURRENT - 600A STANDARDS - UL508A ENCLOSURE RATING - NEMA 4 REF. ES11NFD3 ENDURANCE - 3500 CYCLES EST. SHIPPING WEIGHT - 225LBS

**TOP VIEW** 