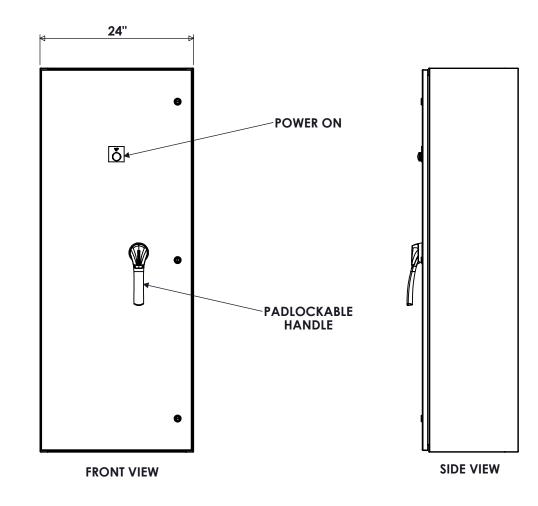

## **CONNECTIONS**

L1/L2/L3 - (2) #2-600MCM T1/T2/T3 - (2) #2-600MCM N - (2) #2-600MCM G - (1) #6-350MCM

FRONT VIEW DOOR REMOVED

600A ENCLOSED NON-FUSIBLE DISCONNECT NEMA 4

REV DESCRIPTION DATE DRAWN S.RICHARDSON