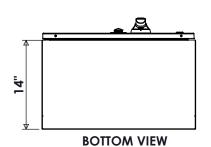

## **SPECIFICATIONS**

MAX VOLTAGE - 600VAC 3Φ RATED CURRENT - 600A STANDARDS - UL508A ENCLOSURE RATING - NEMA 4 REF. ES11NFD3 ENDURANCE - 3500 CYCLES EST. SHIPPING WEIGHT - 225LBS

**TOP VIEW** 