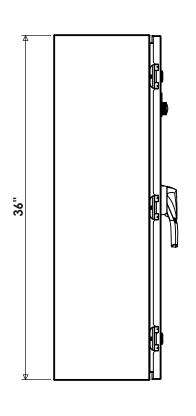

## **SPECIFICATIONS**

MAX VOLTAGE - 600VAC 3Φ RATED CURRENT - 200A STANDARDS - UL508A ENCLOSURE RATING - NEMA 4 REF. ES11NFD3 ENDURANCE - 8000 CYCLES EST. SHIPPING WEIGHT - 100LBS