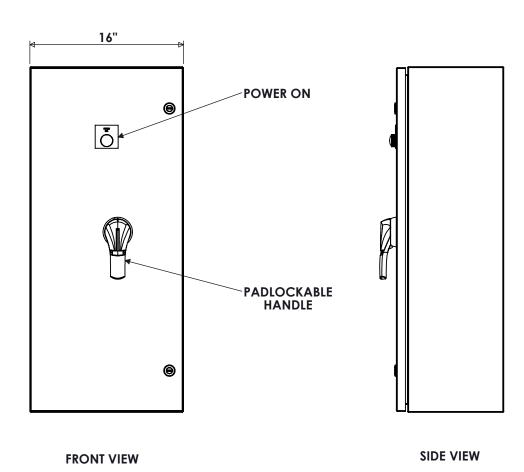

## **SPECIFICATIONS**

MAX VOLTAGE - 600VAC 3Φ RATED CURRENT - 200A STANDARDS - UL508A ENCLOSURE RATING - NEMA 4 REF. ES11NFD3 ENDURANCE - 8000 CYCLES EST. SHIPPING WEIGHT - 100LBS