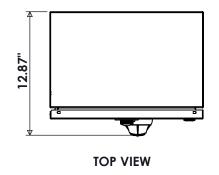

## **SPECIFICATIONS**

MAX VOLTAGE - 600VAC 3Φ RATED CURRENT - 200A STANDARDS - UL508A ENCLOSURE RATING - NEMA 4 REF. ES11NFD3 ENDURANCE - 8000 CYCLES EST. SHIPPING WEIGHT - 100LBS