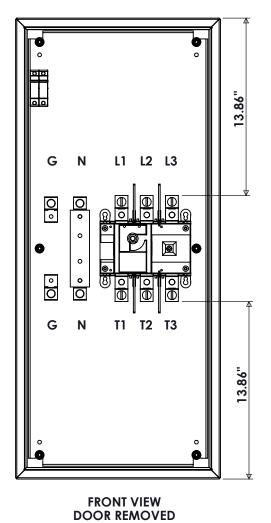

## **CONNECTIONS**

L1/L2/L3 - #6-300MCM T1/T2/T3 - #6-300MCM N - #6-350MCM G - #6-350MCM

SIDE VIEW

## **NOTES**

1: NEUTRAL KIT ONLY PRESENT IF PURCHASED

| 200A ENCLOSED NON-FUSIBLE DISCONNECT NEMA 4 |                  |          |                |       |                       |
|---------------------------------------------|------------------|----------|----------------|-------|-----------------------|
| REV                                         | DESCRIPTION      | DATE     | DRAWN S.RICHAI | rdson |                       |
| 0                                           | ORIGINAL RELEASE | 11/14/16 | CHECKED        |       |                       |
| -                                           |                  |          | SUP. NO        |       | DRAWING TYPE          |
|                                             |                  |          | SUP. BY NO     |       | DIMENSIONAL           |
|                                             |                  |          | PANEL NO       |       | DRAWING NUMBER        |
|                                             |                  |          | BUL. NO        |       | NFD200N4              |
|                                             |                  |          | GROUP NO       |       | INFDZUUN <del>4</del> |
|                                             |                  |          | ORDER NO       |       | SHEET 1 OF 1          |