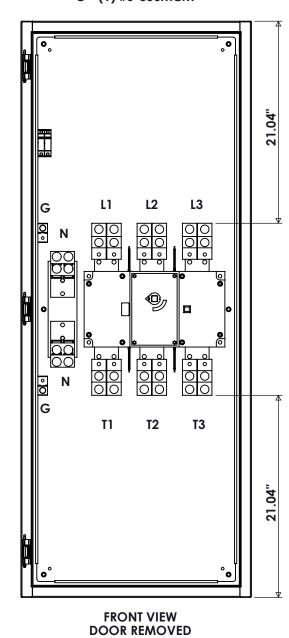

## **CONNECTIONS**

L1/L2/L3 - (4) #2-600MCM T1/T2/T3 - (4) #2-600MCM N - (4) #2-600MCM G - (1) #6-350MCM

## **NOTES**

1: NEUTRAL KIT ONLY PRESENT IF PURCHASED

| X                     | 9900 TWIN LAKES PARKWAY<br>CHARLOTTE, NC 28269<br>704-596-5617<br>PSICONTROLSOLUTIONS.COM |
|-----------------------|-------------------------------------------------------------------------------------------|
| PSI CONTROL SOLUTIONS | T SICOIVIROESOLUTIONS.COIVI                                                               |