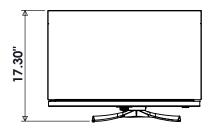

## **SPECIFICATIONS**

MAX VOLTAGE - 600VAC 3Φ RATED CURRENT - 1200A STANDARDS - UL508A ENCLOSURE RATING - NEMA 4 REF. ES11NFD3 ENDURANCE - 3500 CYCLES EST. SHIPPING WEIGHT - 225LBS

**TOP VIEW** 