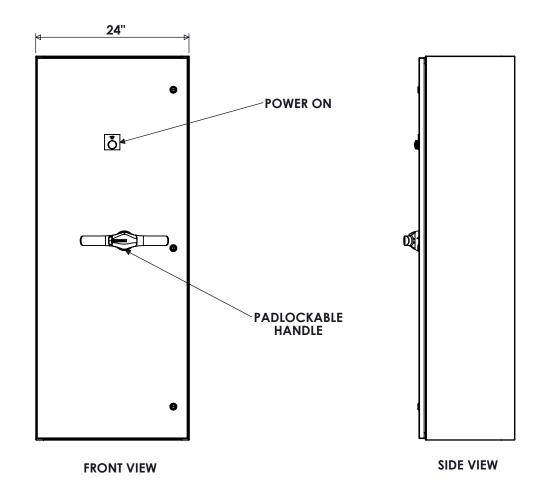

## **SPECIFICATIONS**

MAX VOLTAGE - 600VAC 3Φ RATED CURRENT - 1200A STANDARDS - UL508A ENCLOSURE RATING - NEMA 4 REF. ES11NFD3 ENDURANCE - 3500 CYCLES EST. SHIPPING WEIGHT - 225LBS

**TOP VIEW** 