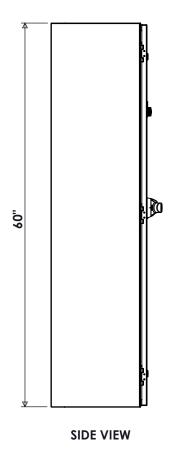

## **SPECIFICATIONS**

MAX VOLTAGE - 600VAC 3Φ RATED CURRENT - 1200A STANDARDS - UL508A ENCLOSURE RATING - NEMA 4 REF. ES11NFD3 ENDURANCE - 3500 CYCLES EST. SHIPPING WEIGHT - 225LBS

**TOP VIEW** 