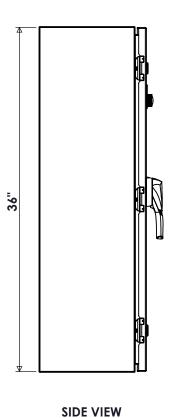

## **SPECIFICATIONS**

MAX VOLTAGE - 600VAC 3Φ RATED CURRENT - 100A STANDARDS - UL508A **ENCLOSURE RATING - NEMA 4** REF. ES11NFD3
ENDURANCE - 8000 CYCLES
EST. SHIPPING WEIGHT - 100LBS

**CONNECTIONS** 

L1/L2/L3 - #6-300MCM T1/T2/T3 - #6-300MCM N - #14-1/0 AWG G - #14-1/0 AWG