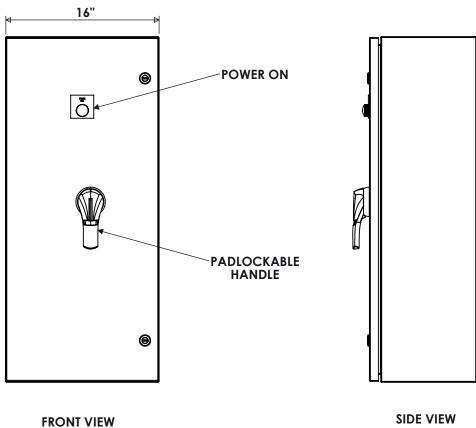

## **SPECIFICATIONS**

MAX VOLTAGE - 600VAC 3Φ RATED CURRENT - 100A STANDARDS - UL508A **ENCLOSURE RATING - NEMA 4** REF. ES11NFD3
ENDURANCE - 8000 CYCLES
EST. SHIPPING WEIGHT - 100LBS

**CONNECTIONS** 

L1/L2/L3 - #6-300MCM T1/T2/T3 - #6-300MCM N - #14-1/0 AWG G - #14-1/0 AWG