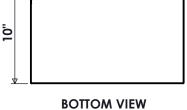

## **SPECIFICATIONS**

MAX VOLTAGE - 600VAC 3Φ RATED CURRENT - 100A STANDARDS - UL508A **ENCLOSURE RATING - NEMA 4** REF. ES11NFD3
ENDURANCE - 8000 CYCLES
EST. SHIPPING WEIGHT - 100LBS

**CONNECTIONS** 

L1/L2/L3 - #6-300MCM T1/T2/T3 - #6-300MCM N - #14-1/0 AWG G - #14-1/0 AWG