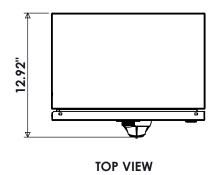

## **SPECIFICATIONS**

MAX VOLTAGE - 600VAC 3Φ RATED CURRENT - 100A STANDARDS - UL508A **ENCLOSURE RATING - NEMA 4** REF. ES11NFD3
ENDURANCE - 8000 CYCLES
EST. SHIPPING WEIGHT - 100LBS

**CONNECTIONS** 

L1/L2/L3 - #6-300MCM T1/T2/T3 - #6-300MCM N - #14-1/0 AWG G - #14-1/0 AWG