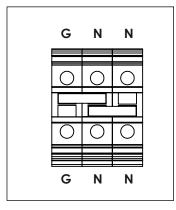

L1 L2 L3 T1 T2 T3

FRONT VIEW DOOR REMOVED

## **NOTES** 1: NEUTRAL KIT ONLY PRESENT IF PURCHASED

|                                                                                           | [1 | 100A ENCLOSED NON-FUSIBLE DISCONNECT NEMA 4 |          |                    |                                                      |  |
|-------------------------------------------------------------------------------------------|----|---------------------------------------------|----------|--------------------|------------------------------------------------------|--|
|                                                                                           | RE | V DESCRIPTION                               | DATE     | DRAWN S.RICHARDSON |                                                      |  |
|                                                                                           | 0  | ORIGINAL RELEASE                            | 11/14/16 | CHECKED            |                                                      |  |
| 9900 TWIN LAKES PARKWAY<br>CHARLOTTE, NC 28269<br>704-596-5617<br>PSICONTROLSOLUTIONS.COM |    |                                             |          | SUP. NO            | DRAWING TYPE  DIMENSIONAL  DRAWING NUMBER  NFD 100N4 |  |
|                                                                                           |    |                                             |          | SUP. BY NO         |                                                      |  |
|                                                                                           |    |                                             |          | PANEL NO           |                                                      |  |
|                                                                                           |    |                                             |          | BUL. NO            |                                                      |  |
|                                                                                           | 1  |                                             |          | GROUP NO           |                                                      |  |
| PSI CONTROL SOLUTIONS                                                                     |    |                                             |          | ORDER NO           | SHEET 1 OF 1                                         |  |