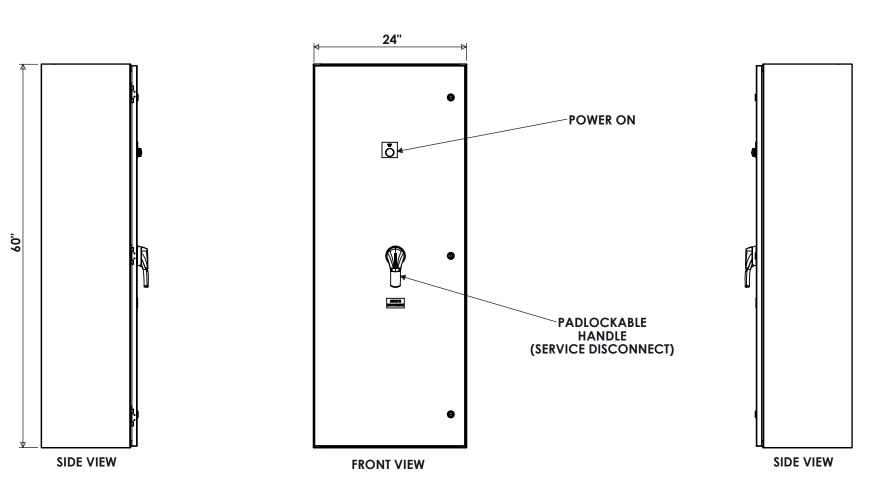

## **SPECIFICATIONS**

MAX VOLTAGE - 600VAC 3Φ.
RATED CURRENT - 400A
STANDARDS - UL508A
ENCLOSURE RATING - NEMA 4
REF. ES11FD3
FUSE CLASS - J
ENDURANCE - 6000 CYCLES
EST SHIPPING WEIGHT - 200LBS