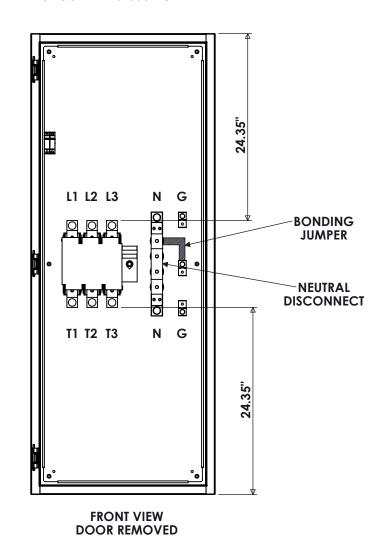

## **CONNECTIONS**

PHASE - (2) 1/0-250MCM / (1) #2-600MCM NEUTRAL - (2) 1/0-250MCM / (1) #2-750MCM GROUND - #6-350MCM

## **NOTES**

- 1: NEUTRAL KIT ONLY PRESENT IF PURCHASED
- 2: PANEL IS RATED SUITABLE FOR USE AS SERVICE EQUIPMENT WITH NEUTRAL KIT

|                                                                                           | 400A ENCLOSED FUSIBLE DISCONNECT NEMA 4 |                  |         |                    |                                                     |
|-------------------------------------------------------------------------------------------|-----------------------------------------|------------------|---------|--------------------|-----------------------------------------------------|
|                                                                                           | REV                                     | DESCRIPTION      | DATE    | drawn S.RICHARDSON |                                                     |
|                                                                                           | 0                                       | ORIGINAL RELEASE | 6/13/17 | CHECKED            |                                                     |
| 9900 TWIN LAKES PARKWAY<br>CHARLOTTE, NC 28269<br>704-596-5617<br>PSICONTROLSOLUTIONS.COM |                                         |                  |         | SUP. NO            | DIMENSIONAL  DRAWING NUMBER  FD400JN4  SHEET 1 OF 1 |
|                                                                                           |                                         |                  |         | SUP. BY NO         |                                                     |
|                                                                                           |                                         |                  |         | PANEL NO           |                                                     |
|                                                                                           |                                         |                  |         | BUL. NO            |                                                     |
|                                                                                           |                                         |                  |         | GROUP NO           |                                                     |
|                                                                                           |                                         |                  |         | ORDER NO           |                                                     |