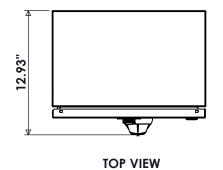

## **SPECIFICATIONS**

MAX VOLTAGE - 600VAC 3Φ.
RATED CURRENT - 200A
STANDARDS - UL508A
ENCLOSURE RATING - NEMA 4
REF. ES11FD3
FUSE CLASS - J
ENDURANCE - 8000 CYCLES
EST SHIPPING WEIGHT - 75LBS