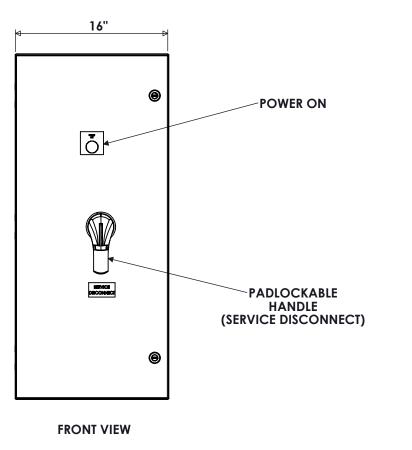

## **SPECIFICATIONS**

MAX VOLTAGE - 600VAC 3Φ.
RATED CURRENT - 200A
STANDARDS - UL508A
ENCLOSURE RATING - NEMA 4
REF. ES11FD3
FUSE CLASS - J
ENDURANCE - 8000 CYCLES
EST SHIPPING WEIGHT - 75LBS

## **CONNECTIONS**

PHASE - (1) #6-300MCM NEUTRAL - (1) #6-350MCM GROUND - #6-350MCM