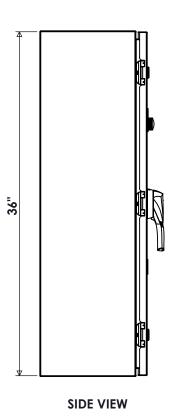

## **SPECIFICATIONS**

MAX VOLTAGE - 600VAC 3Φ.
RATED CURRENT - 200A
STANDARDS - UL508A
ENCLOSURE RATING - NEMA 4
REF. ES11FD3
FUSE CLASS - J
ENDURANCE - 8000 CYCLES
EST SHIPPING WEIGHT - 75LBS