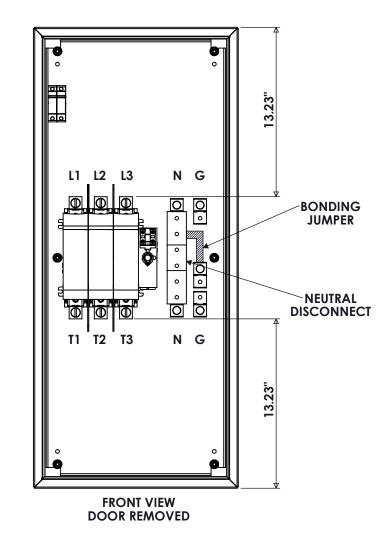

## **SPECIFICATIONS**

MAX VOLTAGE - 600VAC 3Φ.
RATED CURRENT - 200A
STANDARDS - UL508A
ENCLOSURE RATING - NEMA 4
REF. ES11FD3
FUSE CLASS - J
ENDURANCE - 8000 CYCLES
EST SHIPPING WEIGHT - 75LBS

## **CONNECTIONS**

PHASE - (1) #6-300MCM NEUTRAL - (1) #6-350MCM GROUND - #6-350MCM

## **NOTES**

- 1: NEUTRAL KIT ONLY PRESENT IF PURCHASED
- 2: PANEL IS RATED SUITABLE FOR USE AS SERVICE EQUIPMENT WITH NEUTRAL KIT

|                                                                                           | 200A ENCLOSED FUSIBLE DISCONNECT NEMA 4 |                  |         |                    |                                       |
|-------------------------------------------------------------------------------------------|-----------------------------------------|------------------|---------|--------------------|---------------------------------------|
|                                                                                           | REV                                     | DESCRIPTION      | DATE    | drawn S.RICHARDSON |                                       |
|                                                                                           | 0                                       | ORIGINAL RELEASE | 6/13/17 | CHECKED            |                                       |
| 9900 TWIN LAKES PARKWAY<br>CHARLOTTE, NC 28269<br>704-596-5617<br>PSICONTROLSOLUTIONS.COM |                                         |                  |         | SUP. NO            | DIMENSIONAL  DRAWING NUMBER  FD200JN4 |
|                                                                                           |                                         |                  |         | SUP. BY NO         |                                       |
|                                                                                           |                                         |                  |         | PANEL NO           |                                       |
|                                                                                           |                                         |                  |         | BUL. NO            |                                       |
|                                                                                           |                                         |                  |         | GROUP NO           |                                       |
| PSI CONTROL SOLUTIONS                                                                     |                                         |                  |         | ORDER NO           | SHEET 1 OF 1                          |