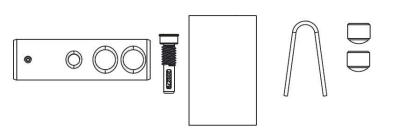

#### Description

FEMALE CLS SERIES 16 INLINE 2/0 - 4/0 AWG

#### **Mechanical Specification**

Gender: Female

Connection Type: Double Set Screw

(Torque to 160 in-lbs.)

Retaining Screw: Glass Filled / Heat Stabilized Nylon

Example: CLS40FB + A = CLS40FB-A

#### **Standards and Certifications**

UL Listed: File E471676 CSA Certified: 0812900000

Environmental Rating: Type 3R & 4

SHOWN FOR SIZING