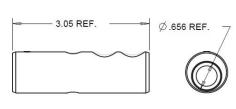

#### Description

FEMALE CLS SERIES 16 INLINE 2/0 - 4/0 AWG

#### **Mechanical Specification**

Gender: Female

Connection Type: Double Set Screw

(Torque to 160 in-lbs.)

Retaining Screw: Glass Filled / Heat Stabilized Nylon

Example: CLS40FB + A = CLS40FB-A