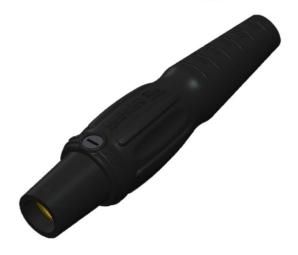

### Item #: CLS40FB

#### Description

FEMALE CLS SERIES 16 INLINE 2/0 - 4/0 AWG

#### **Mechanical Specification**

Gender: Female

Connection Type: Double Set Screw

(Torque to 160 in-lbs.)

Retaining Screw: Glass Filled / Heat Stabilized Nylon

Example: CLS40FB + A = CLS40FB-A