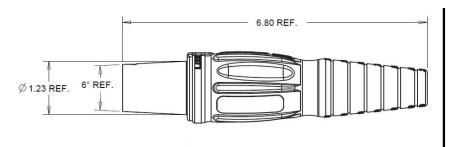

### Item #: CLS40FB

#### Description

FEMALE CLS SERIES 16 INLINE 2/0 - 4/0 AWG

#### **Mechanical Specification**

Gender: Female

Connection Type: Double Set Screw

(Torque to 160 in-lbs.)

Retaining Screw: Glass Filled / Heat Stabilized Nylon

Example: CLS40FB + A = CLS40FB-A